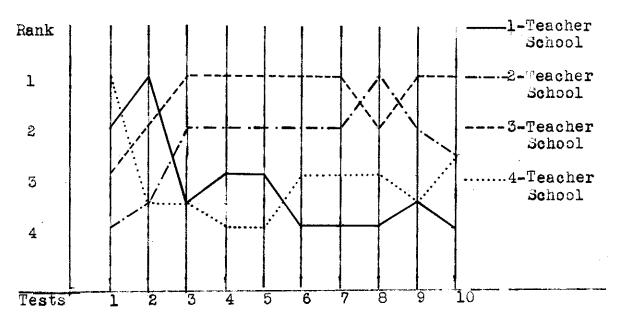

# LIST OF FIGURES

| Fig | ure                                                                                               | Page       |
|-----|---------------------------------------------------------------------------------------------------|------------|
| 1.  | Graph Showing the Rank of Each Type of School Based on the Median Score for Each Test for 1934-35 | 32         |
| 2.  | Graph Showing the Rank of Mach Type of School Based on the Median Score for Each Test for 1935-36 | <b>3</b> 3 |