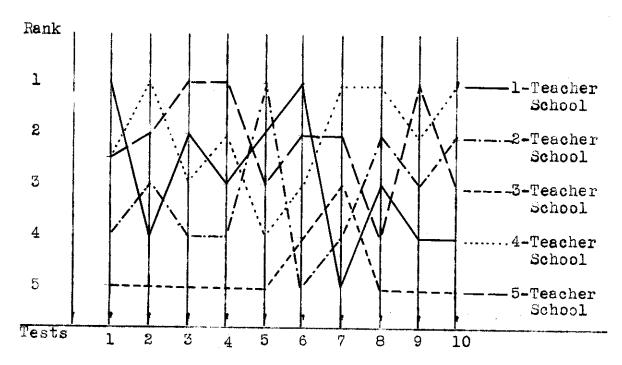

# LIST OF FIGURES

| Fig | ure                                                                                               | Page       |
|-----|---------------------------------------------------------------------------------------------------|------------|
| 1.  | Graph Showing the Rank of Each Type of School Based on the Median Score for Each Test for 1934-35 | 32         |
| 2.  | Graph Showing the Rank of Mach Type of School Based on the Median Score for Each Test for 1935-36 | <b>3</b> 3 |