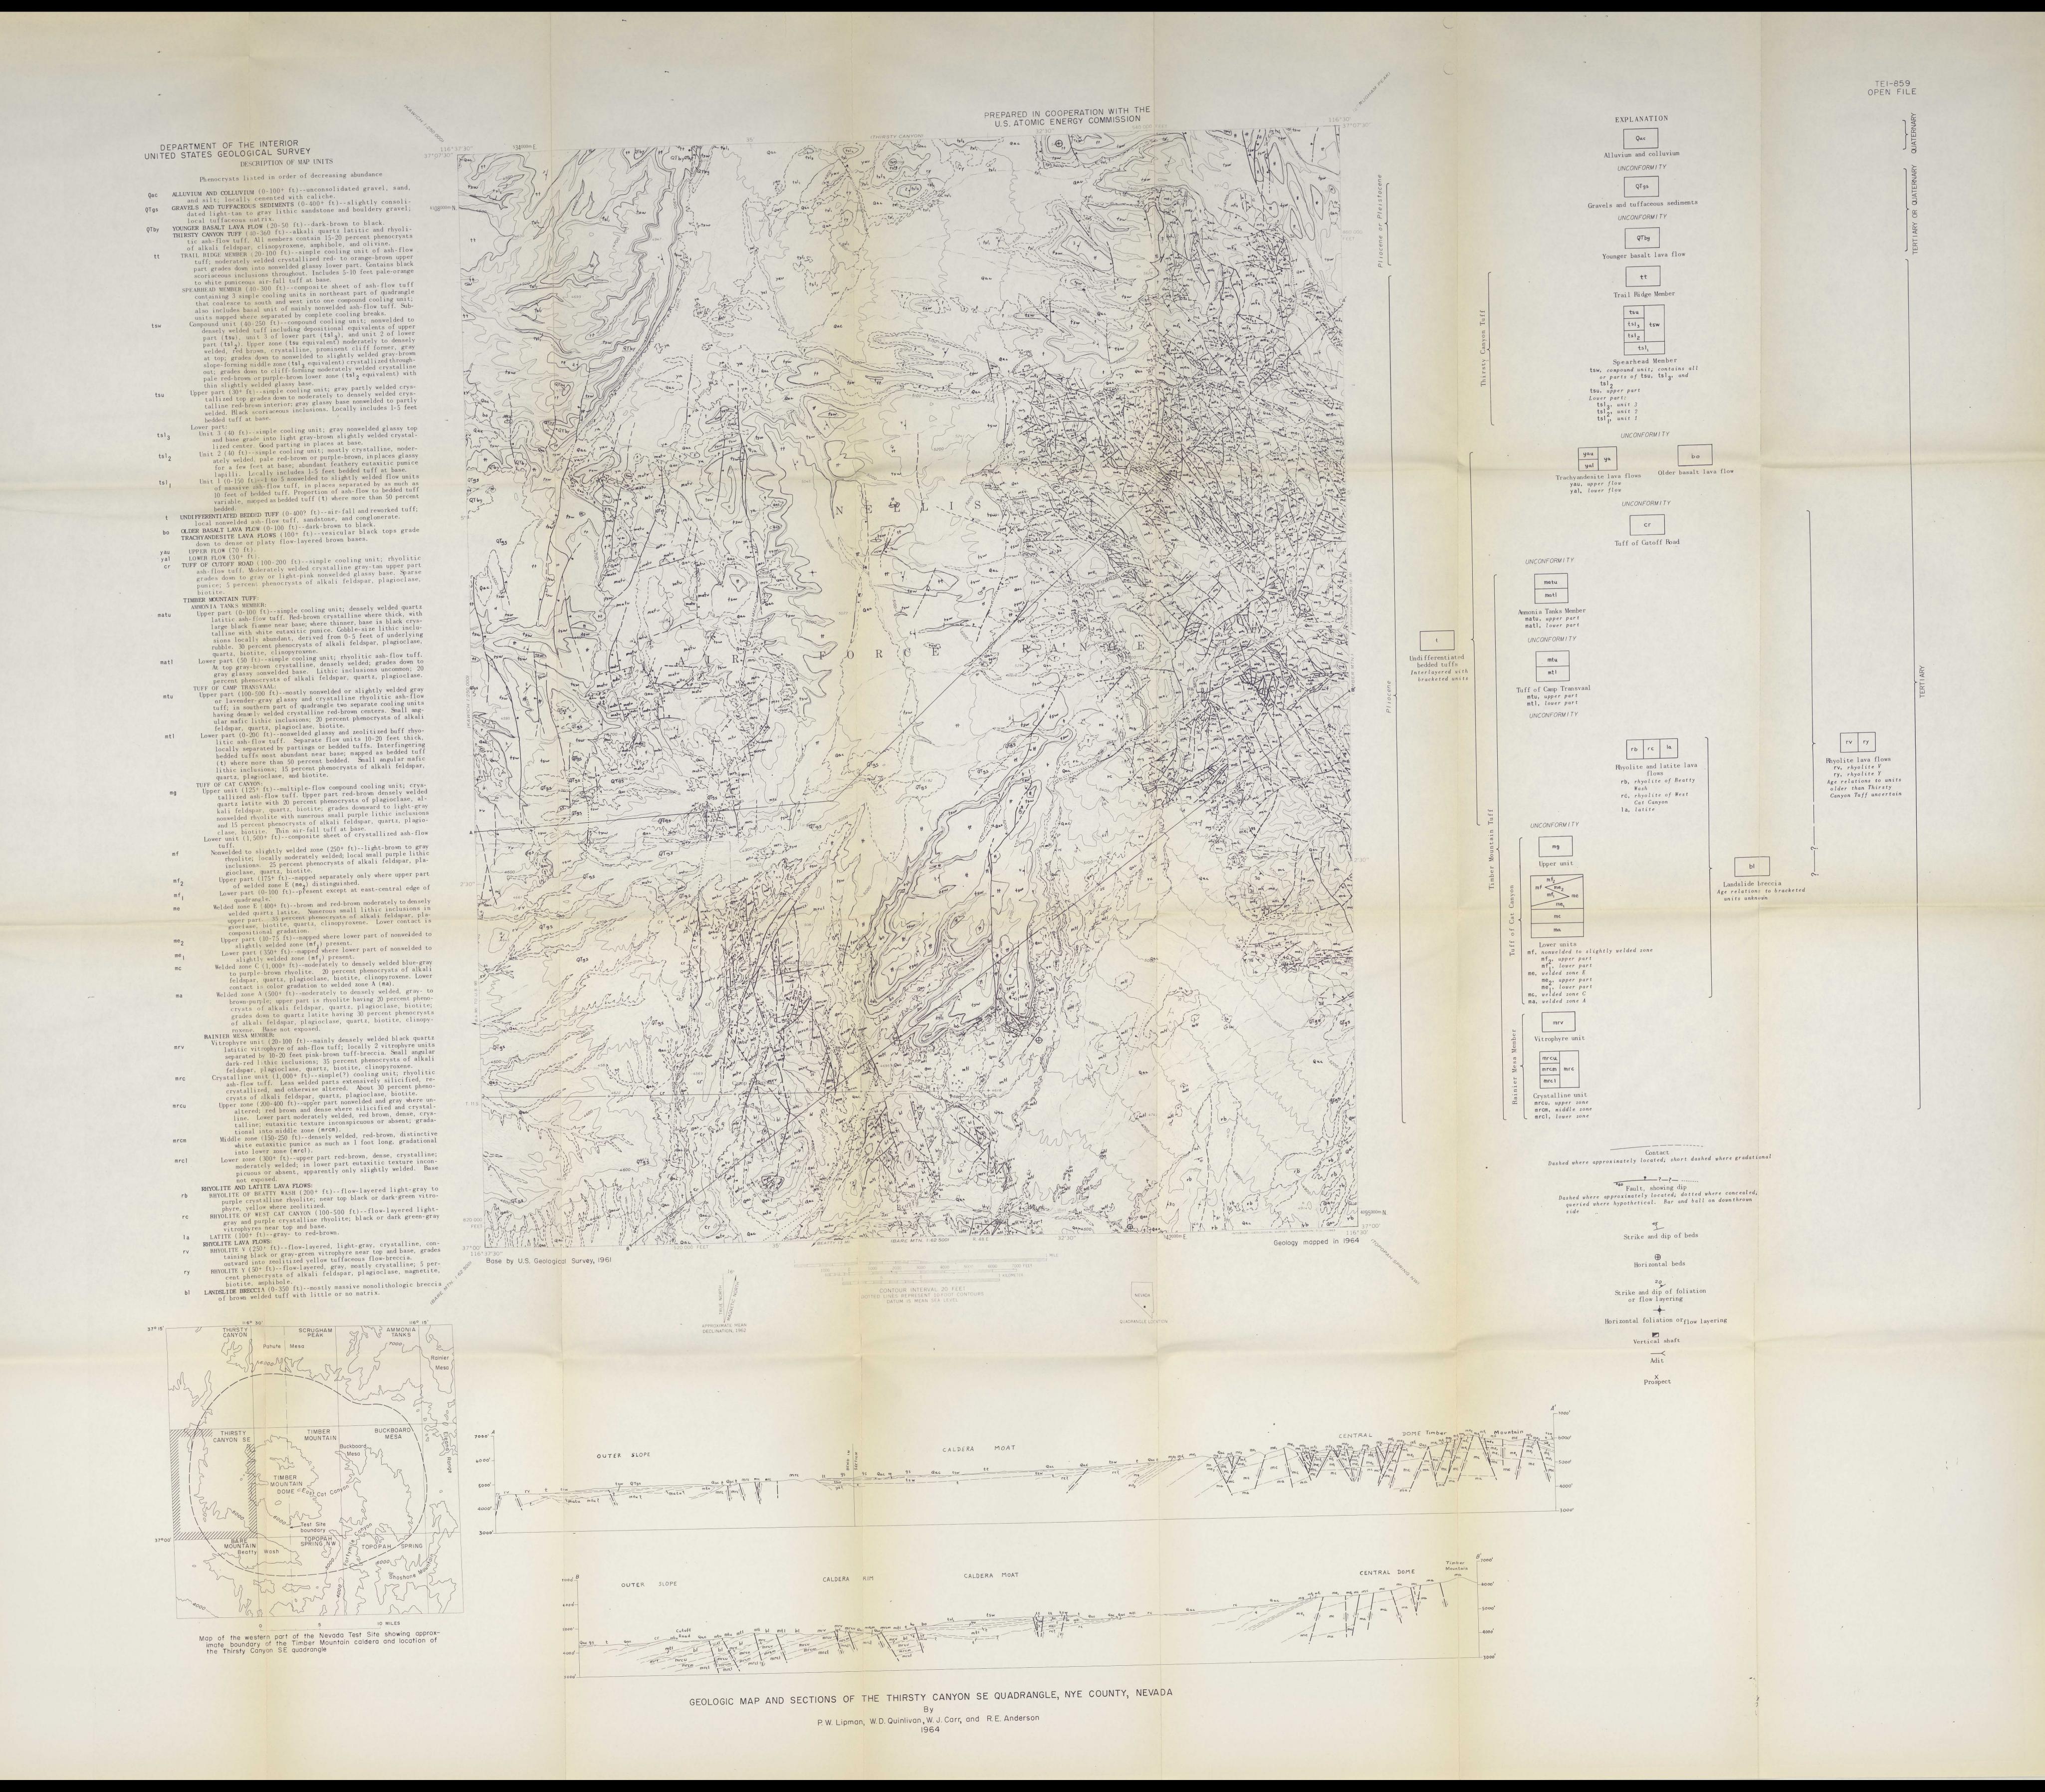

## GEOLOGIC MAP AND SECTIONS OF THE THIRSTY CANYON SE QUADRANGLE, NYE COUNTY, NEVADA\*

Ву

P. W. Lipman, W. D. Quinlivan, W. J. Carr, and R. E. Anderson

February 1965

Report-TEI-859

This report is preliminary and has not been edited for conformity with Geological Survey format.