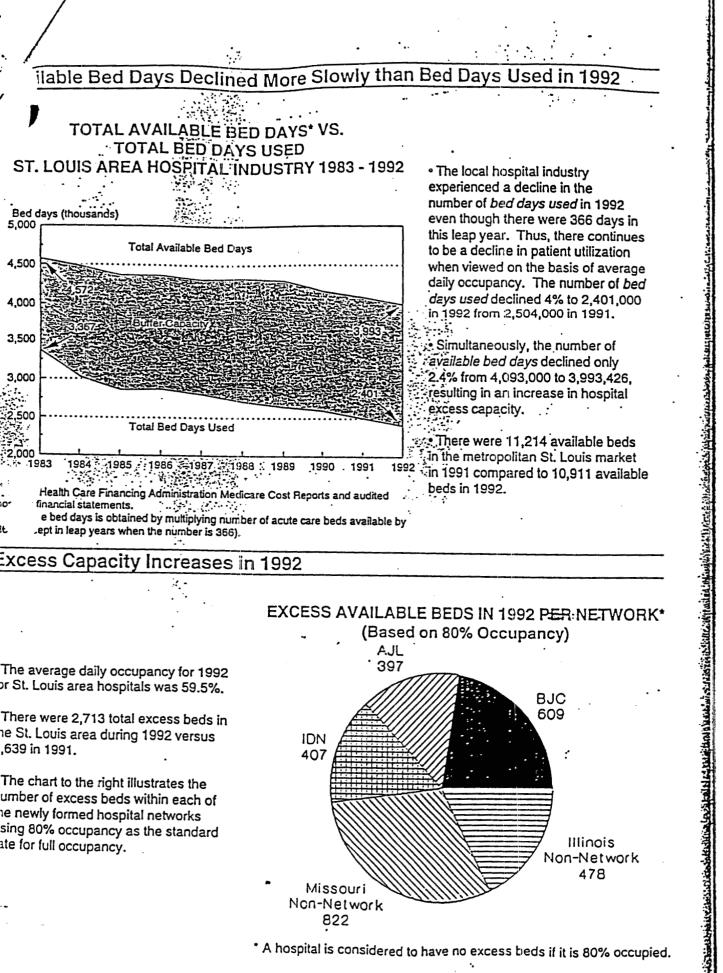

age 2

#### INSTALLATION WORKSHEET

1

#### Scott AFB IL

**PURPOSE:** To document answer to question: Section 5A

SOURCE: St Louis Area Business Health Coalition. An Industry's Financial overview Apr 94

METHOD: Abstracted from the source document.

CONCLUSION: St Louis area has excess bed capacity. Closure of inpatient activities could conceivably be absorbed by the local community. See attached.

I certify that the above information is accurate and complete to the best of my knowledge and belief. Preparer: <u>Capt David A. Fleurquin. 375th Medical Group. DSN 576-7392</u> Date: <u>1 Jun 94</u>

I certify that the above information is accurate and complete to the best of my knowledge and belief.

MAJCOM Reviewer

in 94 CHIEF, FIMANCIAL PLANS & BIOSTATISTICS OFFICE OF THE COMMAND SURGEON



umber of excess beds within each of he newly formed hospital networks sing 80% occupancy as the standard ate for full occupancy.

Illinois Non-Network 478 Missouri Non-Network 822

\* A hospital is considered to have no excess beds if it is 80% occupied.

#### INSTALLATION WORKSHEET

#### Scott AFB IL

#### PURPOSE: To document answer to question: Section 5B

SOURCE: HQ AMC/SG briefing provided to the 375th Medical Group by Col Linda Sterlie HQ AMC/SGN

METHOD: Data extracted from her briefing.

CONCLUSION: More than 50 percent of our beneficiary population (retiree and dependends) would remain in the area and could be absorbed into the local health care systems including the St Louis area. However, the only military associated facility is the St Louis VA Medical Center Jefferson Barrick