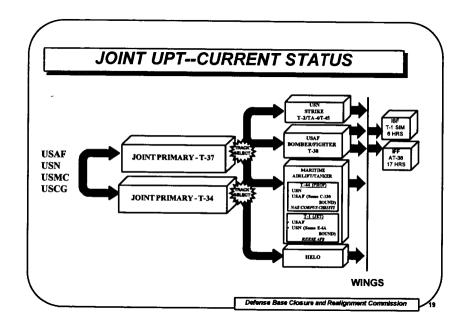

SPECIAL ANALYSIS METHOD: Although the Undergraduate Flying Training subcategory analysis reflected the same method for Criteria II - VIII as the overall Air Force process, a tailored Criterion I analysis was developed for this subcategory. This tailored approach was necessary because of the DoD establishment of an Undergraduate Pilot Training Joint Cross Service Group (JCSG-UPT) to take advantage of available cross-service asset sharing opportunities. As chartered by OSD, the JCSGs were to develop guidelines, standards, assumptions, measures of merit, data elements and milestone schedules for DoD Component conduct of cross-service analyses of common support functions. In addition, the JCSGs were to develop closure or realignment alternatives and numerical excess capacity reduction targets.

As a result of this effort, and seeking to integrate the cross-service analysis into the Air Force process to the maximum extent possible, the Air Force decided to forego evaluation of the Undergraduate Flying Training activities for Criterion I grading. In addition to the data collected via the Air Force Questionnaire, the Air Force collected data on behalf of and under the direction of the JCSG-UPT relating to the functional capabilities of Undergraduate Flying Training activities. The Air Force decided to use the analytical results of the JCSG-UPT to measure the relative ability of the Undergraduate Flying Training activities to accomplish these functions.

The JCSG-UPT provided its calculations of the <u>functional value</u> of the Undergraduate Flying Training bases to the Air Force <u>by function</u>. Each base evaluated by the JCSG-UPT was given a rating from 1 to 10 in up to fifteen functional areas (e.g., Flight Screening, Primary Pilot, Airlift/Tanker, Intermediate & Advanced Strike, Bomber/Fighter, and Helicopter). Bases were not rated for a function if they did not participate in that training, such as Helicopter training, or if they failed to meet certain core requirements, such as proximity to open water.

To incorporate the functional values into a product useful in the Air Force analysis system, the Air Force discarded some functions as inappropriate for an Air Force-only analysis. After discarding these functions, scores remained for Primary Pilot, Airlift/Tanker, Maritime/E2C2, Bomber/Fighter, Primary/Intermediate Navigator/NFO, Panel Navigation, and Flight Screening. In addition, two bases received grades for the WSO Strike function. The sum of the values for all functions were then divided by the number of applicable functions, providing an average value. These values were then assigned color grades using the standard deviation scoring method. This color grade served as the Criterion I grade for the analysis.