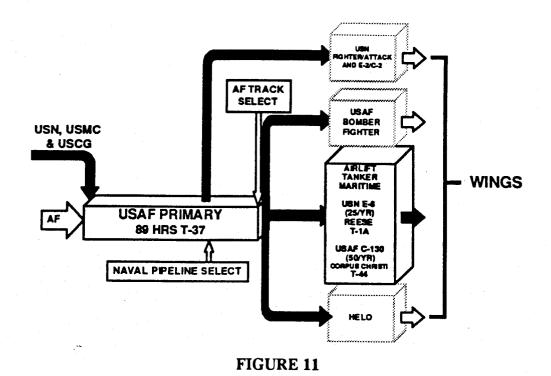

11 and 12 reflect Air Force and Naval multi-engine tracks. Following a test program in FY94, and assuming that apparent potential for improved turboprop training is realized, Air Force pilots selected for C-130 training could complete advanced undergraduate training at VT-31, NAS Corpus Christi in the T-44 aircraft. Navy pilots selected for E-6 training could complete advanced undergraduate training at 52 FTS, Reese AFB in the T-1A aircraft. Advanced turboprop training, including approximately 50 Air Force C-130 bound students, could be conducted by the Navy. Advanced jet airlift/tanker training, including 25 Navy E-6 bound students, could be conducted by the USAF. Both programs, when fully implemented will also involve a joint instructor force.

#### **USAF C-130/USN E-6 TRACK SELECT**



#### **USN E-6/USAF C-130 TRACK SELECT**



16

The number of exchange instructors within the multi-engine training squadrons will be proportional to the number of exchange students. Three experienced training instructor exchanges will be completed by December 1993. Subsequent instructor exchanges will come from fleet/operational units starting in June 1995.

After the instructor pilot exchanges are in place at 52 FTS and VT-31, syllabi will be evaluated and refined, if necessary, to meet service specific requirements. Further refinement of the syllabi will follow by tracking graduate performance with feedback from follow-on training managers in the C-130 and E-6 prior to full exchange of instructors and students.

Initial student exchanges will start in 1994. As the quality of this init