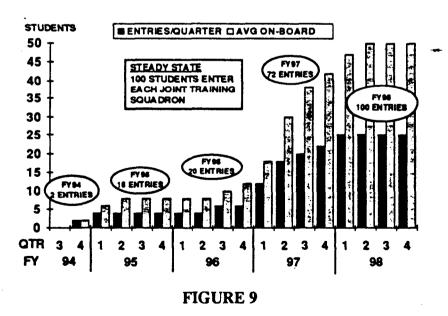

type joint primary flight training sites.

Beginning in September 1993, the first instructor pilot exchange will occur. Six experienced USAF instructors will report to VT-3. Six experienced USN instructors will report to 35 FTS. By March 1994, 4 more instructors will exchange, with a continuous exchange rate of 3 instructors each quarter thereafter until 2 full joint prototype squadrons are manned with 30 exchange instructors.

In September 1994, two exchange students from each service will begin training, with gradual growth until September 1998, when 100 exchange student entries will occur annually in prototype squadrons (Figure 9). Additional joint squadrons will ramp up leading to total joint primary training with JPATS full training capability.

#### STUDENT FLOW PLAN (PER SQUADRON)



The overall plan for initiating joint fixed-wing training will use a three phase approach. The first phase will be the "foot in the door" stage where the instructor/student

exchange begins (FY93 - 94). The second phase will be the "learning as we go" stage where the primary USN and USAF syllabi are modified to accommodate current hardware (FY95 - 96). Finally the last phase will be "full up operation" where the services transition to a common aircraft and syllabus (FY97 - 98). Then based on lessons learned during the growth period, other squadrons will become joint not later than the point at which the JPATS aircraft arrives.

The services have an opportunity to accelerate joint squadrons by modifying the currently programmed beddown sequence to alternate JPATS deliveries to USAF and US