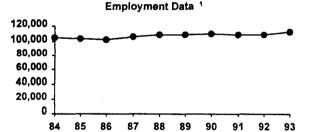

### Lubbock, TX MSA Profile:

Civilian Employment, BLS (1993):

111,643

Average Per Capita Income (1992):

\$17,185

### Annualized Change in Civilian Employment (1984-1993) Annualized Change in Per Capita Personal Income (1984-1992)

Employment:

773

Dollars:

\$678

Percentage:

0.7%

Percentage:

4.9%

U.S. Average Change:

1.5%

U.S. Average Change:

5.3%

Rates for Lubbock, TX MSA and the US (1984 - 1993):

| _     | <u>1984</u> | <u>1985</u> | 1986 | <u>1987</u> | <u>1988</u> | <u>1989</u> | <u>1990</u> | <u>1991</u> | <u>1992</u> | <u>1993</u> |
|-------|-------------|-------------|------|-------------|-------------|-------------|-------------|-------------|-------------|-------------|
| Local | 5.5%        | 6.0%        | 6.8% | 6.2%        | 5.4%        | 5.0%        | 4.8%        | 5.6%        | 6.5%        | 5.2%        |
| U.S.  | 7.5%        | 7.2%        | 7.0% | 6.2%        | 5.5%        | 5.3%        | 5.5%        | 6.7%        | 7.4%        | 6.8%        |

<sup>1</sup> Note: Bureau of Labor Statistics employment data for 1993, which has been adjusted to incorporate revised methodologies and 1993 Bureau of the Census metropolitan area definitions are not fully compatible with 1984 - 1992 data.