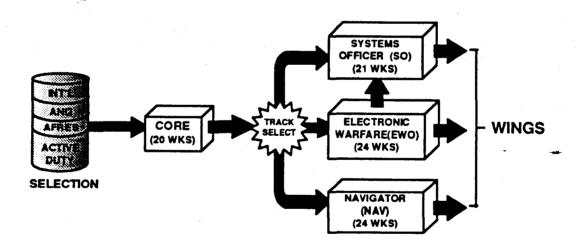

The JCSG-UPT provided its calculations of the <u>functional value</u> of the Undergraduate Flying Training bases to the Air Force <u>by function</u>. Each base evaluated by the JCSG-UPT was given a rating from 1 to 10 in up to fifteen functional areas (e.g., Flight Screening, Primary Pilot, Airlift/Tanker, Intermediate & Advanced Strike, Bomber/Fighter, and Helicopter). Bases were not rated for a function if they did not participate in that training, such as Helicopter training, or if they failed to meet certain core requirements, such as proximity to open water.

To incorporate the functional values into a product useful in the Air Force analysis system, the Air Force discarded some functions as inappropriate for an Air Force-only analysis. After discarding these functions, scores remained for Primary Pilot, Airlift/Tanker, Maritime/E2C2, Bomber/Fighter, Primary/Intermediate Navigator/NFO, Panel Navigation, and Flight Screening. In addition, two bases received grades for the WSO Strike function. The sum of the values for all functions were then divided by the number of applicable functions, providing an average value. These values were then assigned color grades using the standard deviation scoring method. This color grade served as the Criterion I grade for the analysis.