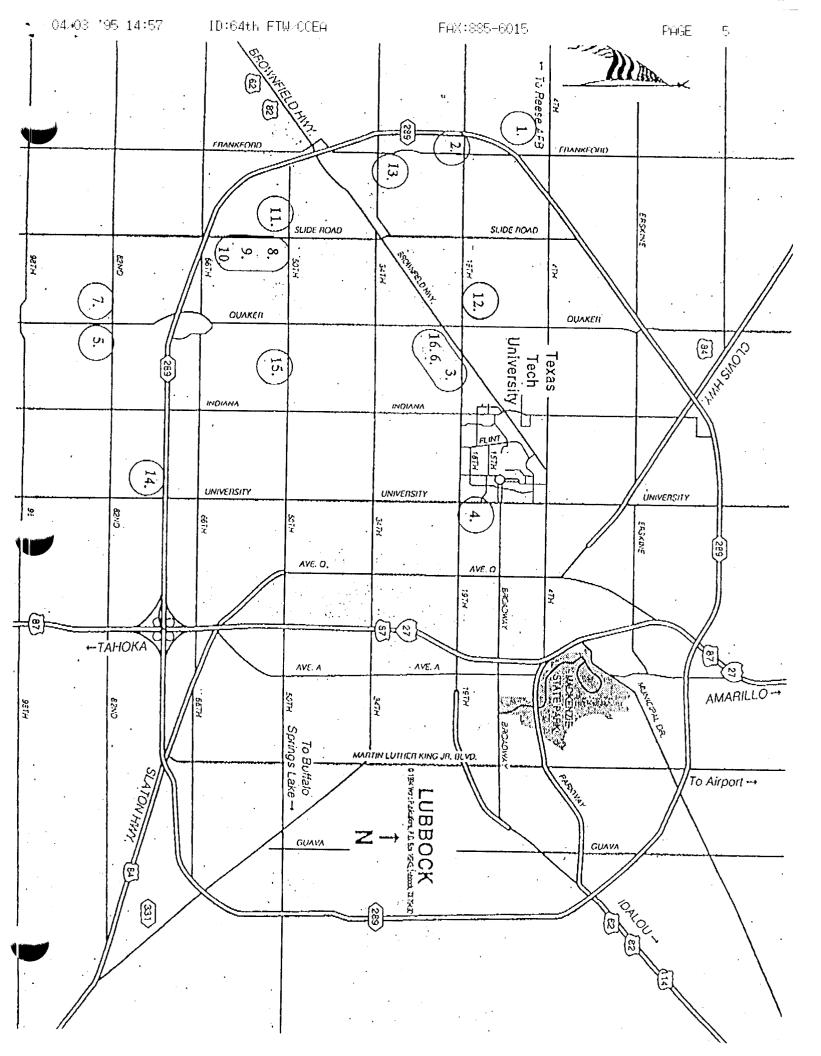

Proceed east on 4th Street to Milwaukee Avenue.
- 3. Proceed south on Milwaukee Avenue to 19th Street.
- 4. Proceed east on 19th Street to Loop 289.
- 5. Proceed south on Loop 289 to Slide Road.
- 6. Proceed north on Slide Road to 50th Street.
- 7. Proceed east on 50th Street to University Avenue.
- 8. Proceed north on University Avenue to Broadway entrance of Texas Tech University.
- Enter Texas Tech University campus, proceeding west around Memorial Circle, south to the library, and west to Flint Avenue (adjacent to the School of Business).
   Exit Texas Tech campus at 19th and Flint.
- 10. Proceed east on 19th Street to University Avenue.
- 11. Proceed north on University Avenue to Broadway.
- 12. Proceed east on Broadway to Norwest Bank Building and the Lubbock Club (1500 Broadway).



# Document Separator

#### Reese AFB - AETC

#### Section I

#### 1. Force Structure

#### I.1.A List of all on base NAF and non-Air Force activities:

|         |                                          | Pers    | onnel Author | rizations for F | TY93/4 |
|---------|------------------------------------------|---------|--------------|-----------------|--------|
|         | Unit or Activity:                        | Officer | Enlisted     | Civilian        | Total  |
| I.1.A.1 | 64 Svs Squadron (full-time)              |         | -            | - 69            | 6      |
| I.1.A.2 | 64 Svs Squadron (part-time)              |         | -            | - 81            | 8      |
| I.1.A.3 | AAFES                                    |         | -            | - 59            | 5      |
| I.