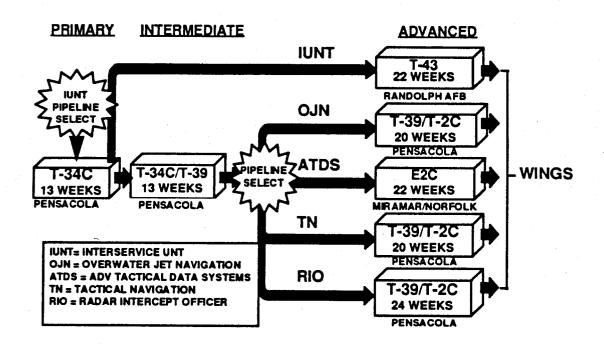

The JCSG-UPT provided its calculations of the <u>functional value</u> of the Undergraduate Flying Training bases to the Air Force <u>by function</u>. Each base evaluated by the JCSG-UPT was given a rating from 1 to 10 in up to fifteen functional areas (e.g., Flight Screening, Primary Pilot, Airlift/Tanker, Intermediate & Advanced Strike, Bomber/Fighter, and Helicopter). Bases were not rated for a function if they did not participate in that training, such as Helicopter training, or if they failed to meet certain core requirements, such as proximity to open water.

To incorporate the functional values into a product useful in the Air Force analysis system, the Air Force discarded some functions as inappropriate for an Air Force-only analysis. After discarding these functions, scores remained for Primary Pilot, Airlift/Tanker, Maritime/E2C2, Bomber/Fighter, Primary/Intermediate Navigator/NFO, Panel Navigation, and Flight Screening. In addition, two bases received grades for the WSO Strike function. The sum of the values for all functions were then divided by the number of applicable functions, providing an average value. These values were then assigned color grades using the standard deviation scoring method. This color grade served as the Criterion I grade for the analysis.