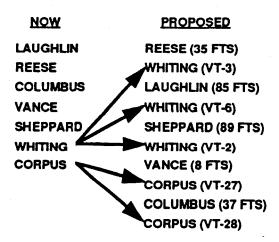

ng as we go" stage where the primary USN and USAF syllabi are modified to accommodate current hardware (FY95 - 96). Finally the last phase will be "full up operation" where the services transition to a common aircraft and syllabus (FY97 - 98). Then based on lessons learned during the growth period, other squadrons will become joint not later than the point at which the JPATS aircraft arrives.

The services have an opportunity to accelerate joint squadrons by modifying the currently programmed beddown sequence to alternate JPATS deliveries to USAF and USN squadrons as shown in Figure 10. This should not change the current acquisition schedule, but would require some funding shifts in both services since the funding is currently front-loaded for USAF deliveries.

#### JPATS BEDDOWN OPTIONS



FIGURE 10

#### JOINT AIRLIFT/TANKER/MARITIME PATROL TRAINING

Undergraduate flight training for airlift/tanker/maritime patrol pilots requires one Navy T-44 squadron and four Air Force T-1A squadrons. SECDEF tasking directs a pipeline for Navy and Air Force airlift/tanker/maritime patrol flight training. Neither service has the capacity to meet the total training requirement. The prototype program will use aircraft and training programs from both the Air Force and Navy in a joint training evaluation. In addition, a review of Army initial fixed-wing transition training requirements was performed. It may be possible to improve quality and cost effectiveness by having the Navy provide fixed-wing multi-engine transition training for Army rotary wing pilots.

Advanced joint fixed-wing traini