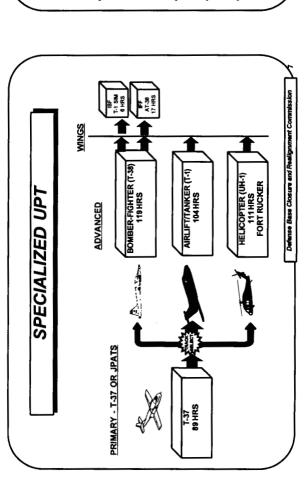

### MAJOR UNIT/FORCE STRUCTURE:

- 64th Flying Training Wing
  - -- Provides undergraduate pilot training
  - -- 21 T-1A, 48 T-37B, and 51 T-38A

### UNDERGRADUATE FLYING TRAINING

**OVERVIEW**: The Undergraduate Flying Training category consists of bases which provide an extensive, specialized ground and flight training for Air Force pilots and navigators. Bases in this category are:

Columbus AFB, Mississippi

Reese AFB. Texas

Laughlin AFB, Texas Vance AFB, Oklahoma Randolph AFB, Texas

ATTRIBUTES: Important attributes of undergraduate flying training bases:

- Adequate Flight Training Areas
- Adequate runways (Length and Number)
- Minimal weather-associated flight cancellations
- Ground Training Facilities

Columbus AFB, Mississippi Randolph AFB, Texas Vance AFB, Oklahoma Laughlin AFB, Texas Reese AFB, Texas