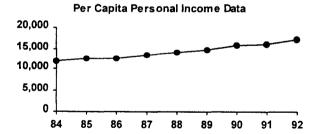

### Lubbock, TX MSA Profile:

Civilian Employment, BLS (1993):

111,643

Average Per Capita Income (1992):

\$17,185

### Annualized Change in Civilian Employment (1984-1993) Annualized Change in Per Capita Personal Income (1984-1992)

Employment:

773

Dollars:

\$678

Percentage:

0.7%

Percentage:

4.9%

U.S. Average Change:

1.5%

U.S. Average Change:

5.3%

Rates for Lubbock, TX MSA and the US (1984 - 1993):

| _     | <u>1984</u> | <u>1985</u> | 1986 | <u>1987</u> | <u>1988</u> | <u>1989</u> | <u>1990</u> | <u>1991</u> | <u>1992</u> | <u>1993</u> |
|-------|-------------|-------------|------|-------------|-------------|-------------|-------------|-------------|-------------|-------------|
| Local | 5.5%        | 6.0%        | 6.8% | 6.2%        | 5.4%        | 5.0%        | 4.8%        | 5.6%        | 6.5%        | 5.2%        |
| U.S.  | 7.5%        | 7.2%        | 7.0% | 6.2%        | 5.5%        | 5.3%        | 5.5%        | 6.7%        | 7.4%        | 6.8%        |

<sup>1</sup> Note: Bureau of Labor Statistics employment data for 1993, which has been adjusted to incorporate revised methodologies and 1993 Bureau of the Census metropolitan area definitions are not fully compatible with 1984 - 1992 data.