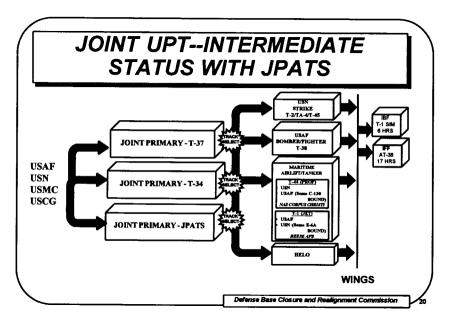

SPECIAL ANALYSIS METHOD: Although the Undergraduate Flying Training subcategory analysis reflected the same method for Criteria II - VIII as the overall Air Force process, a tailored Criterion I analysis was developed for this subcategory. This tailored approach was necessary because of the DoD establishment of an Undergraduate Pilot Training Joint Cross Service Group (JCSG-UPT) to take advantage of available cross-service asset sharing opportunities. As chartered by OSD, the JCSGs were to develop guidelines, standards, assumptions, measures of merit, data elements and milestone schedules for DoD Component conduct of cross-service analyses of common support functions. In addition, the JCSGs were to develop closure or realignment alternatives and numerical excess capacity reduction targets.

As a result of this effort, and seeking to integrate the cross-service analysis into the Air Force process to the maximum extent possible, the Air Force decided to forego evaluation of the Undergraduate Flying Training activities for Criterion I grading. In addition to the data collected via the Air Force Questionnaire, the Air Force collected data on behalf of and under the direction of the JCSG-UPT relating to the functional capabilities of Undergraduate Flying Training activities. The Air Force decided to use the analytical results of the JCSG-UPT to measure the relative ability of the Undergraduate Flying Training activities to accomplish these functions.

The JCSG-UPT provided its calculations of the <u>functional value</u> of the Undergraduate Flying Training bases to the Air Force <u>by function</u>. Each base evaluated by the JCSG-UPT was given a rating from 1 to 10 in up to fifteen functional areas (e.g., Flight Screening, Primary Pilot, Airlift/Tanker, Intermediate & Advanced Strike, Bomber/Fighter, and Helicopter). Bases were not rated for a function if they did not participate in that training, such as Helicopter training, or if they failed to meet certain core requirements, such as proximity to open water.

To incorporate the functional values into a product useful in the Air Force analysis system, the Air Force discarded some functions as inappropriate for an Air Force-only analysis. After discarding these functions, scores remained for Primary Pilot, Airlift/Tanker, Maritime/E2C2, Bomber/Fighter, Primary/Intermediate Navigator/NFO, Panel Navigation, and Flight Screening. In addition, two bases received grades for the WSO Strike function. The sum of the values for all functions were then divided by the number of applicable functions, providing an average value. These values were then assigned color grades using the standard deviation scoring method. This color grade served as the Criterion I grade for the analysis.