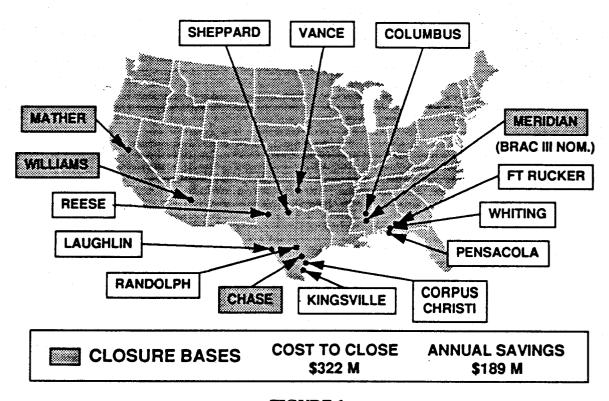

### **MILITARY ISSUES**

- \$22.0 million "One-Time unique Costs" at Reese listed in COBRA. Includes \$7M to terminate civilian labor contract, and \$15M for the Air Force Base Closure Agency budget.
- \$1.2 million "MILCON Cost Avoidance" at Reese listed in COBRA.
- Air Force Air Education and Training Command (AETC) Capacity Analysis assumes four UPT bases only:
  - Excludes Randolph: performs no UPT, only Undergraduate Navigator Training (UNT) and Pilot Instructor Training (PIT).
  - Excludes Sheppard: performs some UPT, mainly Euro-NATO Jet Pilot Training (ENJJPT).
  - Excludes Hondo and USAF Academy Airfields: perform Flight Screening only.
  - Assumes Specialized UPT at each base, i.e., all three training aircraft types present (T-1, T-37/JPATS, T-38) to train pilots for Primary, Bomber/Fighter, and Airlift/Tanker.

- Air Force UPT Capacity Analysis:
  - Based analysis on meeting AIR FORCE Pilot Training Requirements (PTR) only
  - Assumes 5-day work week to allow recovery capacity for unforeseen impacts
  - Capacity expressed in "UPT graduate equivalents."

| CAPACITY     |       |  |  |  |  |  |  |
|--------------|-------|--|--|--|--|--|--|
| COLUMBUS     | 408   |  |  |  |  |  |  |
| LAUGHLIN     | 424   |  |  |  |  |  |  |
| REESE        | 392   |  |  |  |  |  |  |
| VANCE        | 396   |  |  |  |  |  |  |
| SUBTOTAL     | 1,620 |  |  |  |  |  |  |
| CLOSE LOWEST | - 392 |  |  |  |  |  |  |
| TOTAL        | 1,228 |  |  |  |  |  |  |

| REQUIREMENT        |       |  |  |  |  |  |  |
|--------------------|-------|--|--|--|--|--|--|
| BOMBER/FIGHTER     | 394   |  |  |  |  |  |  |
| AIRLIFT/TANKER     | 592   |  |  |  |  |  |  |
| FIXED-WING UPGRADE | 4     |  |  |  |  |  |  |
| FMS                | 31    |  |  |  |  |  |  |
| SUBTOTAL           | 1,021 |  |  |  |  |  |  |
| INTRO, FTR FUND    | 57    |  |  |  |  |  |  |
| TOTAL              | 1,078 |  |  |  |  |  |  |

CAPACITY 1,228 PTR -1,078 150

(12% EXCESS)

- Need for Excess
  - JPATS Transition

100

• Instructor Crossflow (T-37 to T-38):

39

• Flight operations beyond 95% capacity will compromise training and safety