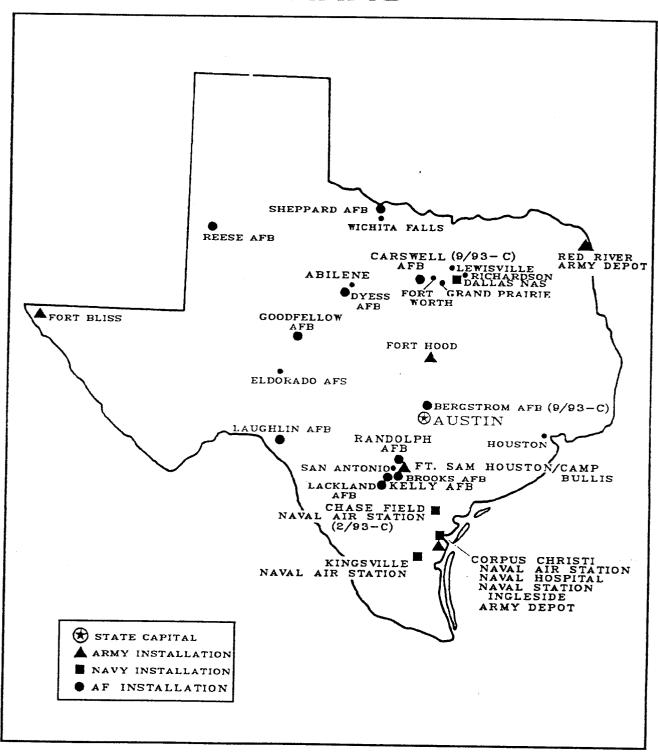

|  |  |
| Subject/R                                               | <del></del>                           |             |        |                             |                                            |               |         |             |  |  |
| Subject/Remarks: QUESTIONS FOR OSO WITNESSES,  WONDONNY |                                       |             |        |                             |                                            |               |         |             |  |  |
| Due Date: Routing Date: 950306-                         |                                       |             |        | Date Originated: Mail Date: |                                            |               |         |             |  |  |

## Document Separator

## MAP NO. 44

## **TEXAS**



Prepared By: Washington Headquarters Services
Directorate for Information
Operations and Reports

## **TEXAS**

#### FISCAL YEAR 1994

#### (DOLLARS IN THOUSANDS)

| Personnel/Expenditures                                                                                                                   |                                                                                                                    | To                                                                                                            | tal                                                          |