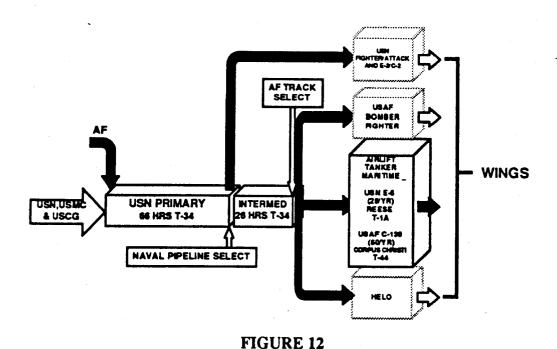

The JCSG-UPT provided its calculations of the <u>functional value</u> of the Undergraduate Flying Training bases to the Air Force <u>by function</u>. Each base evaluated by the JCSG-UPT was given a rating from 1 to 10 in up to fifteen functional areas (e.g., Flight Screening, Primary Pilot, Airlift/Tanker, Intermediate & Advanced Strike, Bomber/Fighter, and Helicopter). Bases were not rated for a function if they did not participate in that training, such as Helicopter training, or if they failed to meet certain core requirements, such as proximity to open water.

To incorporate the functional values into a product useful in the Air Force analysis system, the Air Force discarded some functions as inappropriate for an Air Force-only analysis. After discarding these functions, scores remained for Primary Pilot, Airlift/Tanker, Maritime/E2C2, Bomber/Fighter, Primary/Intermediate Navigator/NFO, Panel Navigation, and Flight Screening. In addition, two bases received grades for the WSO Strike function. The sum of the values for all functions were then divided by the number of applicable functions, providing an average value. These values were then assigned color grades using the standard deviation scoring method. This color grade served as the Criterion I grade for the analysis.