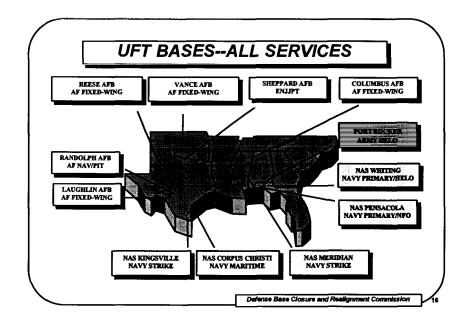

### UNDERGRADUATE FLYING TRAINING

**OVERVIEW**: The Undergraduate Flying Training category consists of bases which provide an extensive, specialized ground and flight training for Air Force pilots and navigators. Bases in this category are:

Columbus AFB, Mississippi

Reese AFB. Texas

Laughlin AFB, Texas Vance AFB, Oklahoma Randolph AFB, Texas

ATTRIBUTES: Important attributes of undergraduate flying training bases:

- Adequate Flight Training Areas
- Adequate runways (Length and Number)
- Minimal weather-associated flight cancellations
- Ground Training Facilities

Columbus AFB, Mississippi Randolph AFB, Texas Vance AFB, Oklahoma Laughlin AFB, Texas Reese AFB, Texas