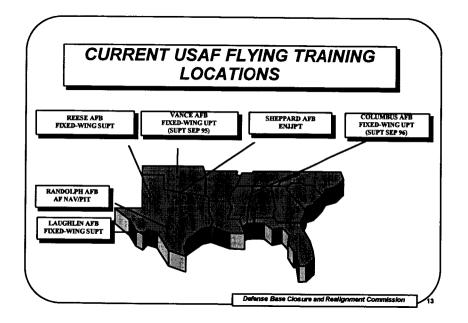

### UNDERGRADUATE FLYING TRAINING

**OVERVIEW**: The Undergraduate Flying Training category consists of bases which provide an extensive, specialized ground and flight training for Air Force pilots and navigators. Bases in this category are:

Columbus AFB, Mississippi

Reese AFB. Texas

Laughlin AFB, Texas Vance AFB, Oklahoma Randolph AFB, Texas

ATTRIBUTES: Important attributes of undergraduate flying training bases:

- Adequate Flight Training Areas
- Adequate runways (Length and Number)
- Minimal weather-associated flight cancellations
- Ground Training Facilities

Columbus AFB, Mississippi Randolph AFB, Texas Vance AFB, Oklahoma Laughlin AFB, Texas Reese AFB, Texas