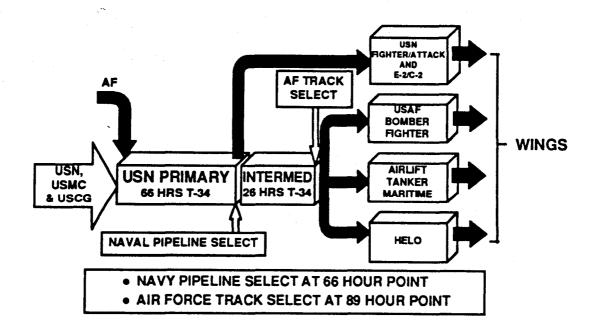

The USN-hosted interim joint training flow at NAS Whiting Field is shown in Figure 8. It will use the current 66 hour T-34 primary syllabus. Upon completion of primary training, Naval students pipeline select. Student Naval Aviators selected to the Strike and E-2/C-2 pipelines proceed to their respective intermediate training locations and aircraft. Naval students selected to fly Maritime or Helo pipeline and all Air Force students will continue through the current T-34 intermediate syllabus (26 hours). Upon completion of the intermediate syllabus, Naval students will progress to an advanced pipeline training phase. Air Force students track select upon completion of the T-34 intermediate syllabus and then proceed to advanced training.

#### INTERIM JOINT TRAINING FLOW NAVY T-34 PROGRAM



FIGURE 8

The initial prototype joint training squadrons will be established by September 1994. Joint squadron leadership will alternate between USAF and USN/USMC. The 35th Flying Training Squadron (35 FTS) at Reese AFB and Training Squadron 3 (VT-3) at NAS Whiting Field will be the prototype joint primary flight training sites.

Beginning in September 1993, the first instructor pilot exchange will occur. Six experienced USAF instructors will report to VT-3. Six experienced USN instructors will report to 35 FTS. By March 1994, 4 more instructors will exchange, with a continuous exchange rate of 3 instructors each quarter thereafter until 2 full joint prototype squadrons are manned with 30 exchange instructors.

In September 1994, two exchange students from each service will begin trainin