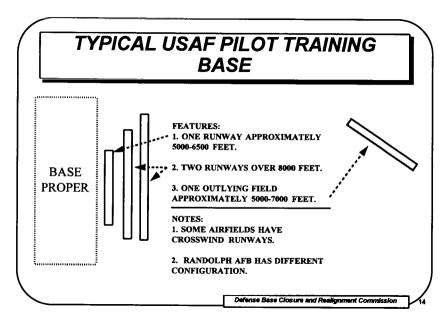

### UNDERGRADUATE FLYING TRAINING

**OVERVIEW**: The Undergraduate Flying Training category consists of bases which provide an extensive, specialized ground and flight training for Air Force pilots and navigators. Bases in this category are:

Columbus AFB, Mississippi

Reese AFB. Texas

Laughlin AFB, Texas Vance AFB, Oklahoma Randolph AFB, Texas

ATTRIBUTES: Important attributes of undergraduate flying training bases:

- Adequate Flight Training Areas
- Adequate runways (Length and Number)
- Minimal weather-associated flight cancellations
- Ground Training Facilities