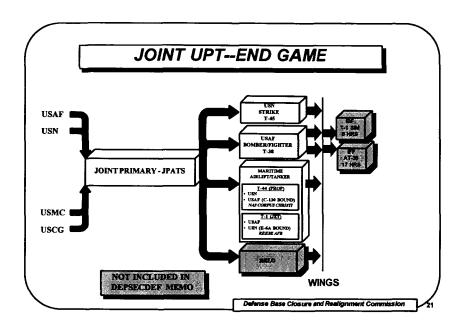

SPECIAL ANALYSIS METHOD: Although the Undergraduate Flying Training subcategory analysis reflected the same method for Criteria II - VIII as the overall Air Force process, a tailored Criterion I analysis was developed for this subcategory. This tailored approach was necessary because of the DoD establishment of an Undergraduate Pilot Training Joint Cross Service Group (JCSG-UPT) to take advantage of available cross-service asset sharing opportunities. As chartered by OSD, the JCSGs were to develop guidelines, standards, assumptions, measures of merit, data elements and milestone schedules for DoD Component conduct of cross-service analyses of common support functions. In addition, the JCSGs were to develop closure or realignment alternatives and numerical excess capacity reduction targets.

As a result of this effort, and seeking to integrate the cross-service analysis into the Air Force process to the maximum extent possible, the Air Force decided to forego evaluation of the Undergraduate Flying Training activities for Criterion I grading. In addition to the data collected via the Air Force Questionnaire, the Air Force collected data on behalf of and under the direction of the JCSG-UPT relating to the functional capabilities of Undergraduate Flying Training activities. The Air Force decided to use the analytical results of the JCSG-UPT to measure the relative ability of the Undergraduate Flying Training activities to accomplish these functions.

The JCSG-UPT provided its calculations of the <u>functional value</u> of the Undergraduate Flying Training bases to the Air Force <u>by function</u>. Each base evaluated by the JCSG-UPT was given a rating from 1 to 10 in up to fifteen functional areas (e.g., Flight Screening, Primary Pilot, Airlift/Tanker, Intermediate & Advanced Strike, Bomber/Fighter, and Helicopter). Bases were not rated for a function if they did not participate in that training, such as Helicopter training, or if they failed to meet certain core requirements, such as proximity to open water.

To incorporate the functional values into a product useful in the Air Force analysis system, the Air Force discarded some functions as inappropriate for an Air Force-only analysis. After discarding these functions, scores remained for Primary Pilot, Airlift/Tanker, Maritime/E2C2, Bomber/Fighter, Primary/Intermediate Navigator/NFO, Panel Navigation, and Flight Screening. In addition, two bases received grades for the WSO Strike function. The sum of the values for all functions were then divided by the number of applicable functions, providing an average value. These values were then assigned color grades using the standard deviation scoring method. This color grade served as the Criterion I grade for the analysis.