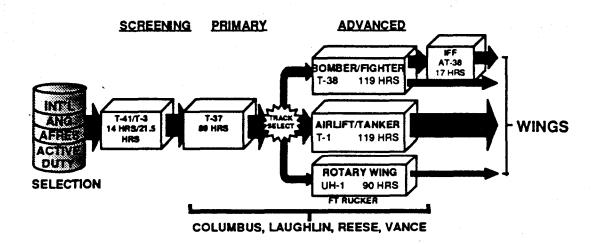

### UNDERGRADUATE FLYING TRAINING

**OVERVIEW**: The Undergraduate Flying Training category consists of bases which provide an extensive, specialized ground and flight training for Air Force pilots and navigators. Bases in this category are:

Columbus AFB, Mississippi

Reese AFB. Texas

Laughlin AFB, Texas Vance AFB, Oklahoma Randolph AFB, Texas

ATTRIBUTES: Important attributes of undergraduate flying training bases:

- Adequate Flight Training Areas
- Adequate runways (Length and Number)
- Minimal weather-associated flight cancellations
- Ground Training Facilities

The JCSG-UPT provided its calculations of the <u>functional value</u> of the Undergraduate Flying Training bases to the Air Force <u>by function</u>. Each base evaluated by the JCSG-UPT was given a rating from 1 to 10 in up to fifteen functional areas (e.g., Flight Screening, Primary Pilot, Airlift/Tanker, Intermediate & Advanced Strike, Bomber/Fighter, and Helicopter). Bases were not rated for a function if they did not participate in that training, such as Helicopter training, or if they failed to meet certain core requirements, such as proximity to open water.

To incorporate the functional values into a product useful in the Air Force analysis system, the Air Force discarded some functions as inappropriate for an Air Force-only analysis. After discarding these functions, scores remained for Primary Pilot, Airlift/Tanker, Maritime/E2C2, Bomber/Fighter, Primary/Intermediate Navigator/NFO, Panel Navigation, and Flight Screening. In addition, two bases received grades for the WSO Strike function. The sum of the values for all functions were then divided by the number of applicable functions, providing an average value. These values were then assigned color grades using the standard deviation scoring method. This color grade served as the Criterion I grade for the analysis.