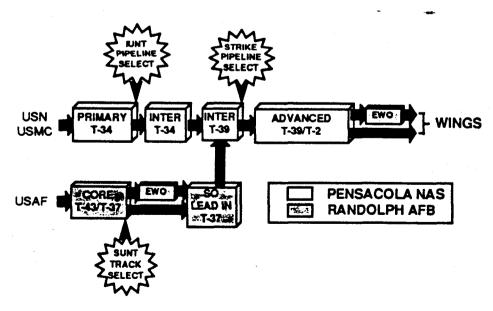

The JCSG-UPT provided its calculations of the <u>functional value</u> of the Undergraduate Flying Training bases to the Air Force <u>by function</u>. Each base evaluated by the JCSG-UPT was given a rating from 1 to 10 in up to fifteen functional areas (e.g., Flight Screening, Primary Pilot, Airlift/Tanker, Intermediate & Advanced Strike, Bomber/Fighter, and Helicopter). Bases were not rated for a function if they did not participate in that training, such as Helicopter training, or if they failed to meet certain core requirements, such as proximity to open water.

To incorporate the functional values into a product useful in the Air Force analysis system, the Air Force discarded some functions as inappropriate for an Air Force-only analysis. After discarding these functions, scores remained for Primary Pilot, Airlift/Tanker, Maritime/E2C2, Bomber/Fighter, Primary/Intermediate Navigator/NFO, Panel Navigation, and Flight Screening. In addition, two bases received grades for the WSO Strike function. The sum of the values for all functions were then divided by the number of applicable functions, providing an average value. These values were then assigned color grades using the standard deviation scoring method. This color grade served as the Criterion I grade for the analysis.