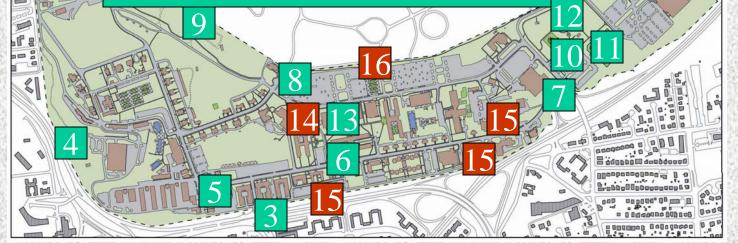

ION









# MILITARY COMMUN

### **FY08**





2 - WRIGHT GATE RENOVATION

3 - HENRY GATE RENOVATION

4 - CONSTRUCT JOINT KENNEL FACILITY

5 - CONMY HALL RENOVATION

6 - CONSTRUCT BARRACKS COMPLEX (PHASE I)

7 - HATFIELD GATE RENOVATION

8 - OLD POST CHAPEL GATE









# COMMCN

### **FY09**

- 1 OLD GUARD MOTOR POOL
- 2 WRIGHT GATE RENOVATION
- 3 HENRY GATE RENOVATION
- 4 CONSTRUCT JOINT KENNEL FACILITY
- **5 CONMY HALL RENOVATION**
- 6 CONSTRUCT BARRACKS COMPLEX (PHASE I)
- 7 HATFIELD GATE RENOVATION
- 8 OLD POST CHAPEL GATE
- 9 ANC EXPANSION
- 10- TENCZA TERRACE DEMOLITION
- 11 CONSTRUCT NEW POST EXCHANGE
- 12 CONSTRUCT NEW CHILD DEVELOPMENT CTR
- 13 CONSTRUCT BARRACKS COMPLEX (PH II)
- 14 CONSTRUCT NEW BAND BUILDING
- 15 CONSTRUCT PARKING GARAGES
- 16 ANC EXPANSION (TRI-SERVICE)







COMPLETED



### FORT McNAIR PROJECTS



# FORT MYER MILITARY COMMUNIT

| PROJECT                               | COST                                                                                                                                                                                                                                   | FUNDING STATUS                                                                                                                                                                                                                                                                                         |
|---------------------------------------|-------------------------------------------------------------------------------------------------------------