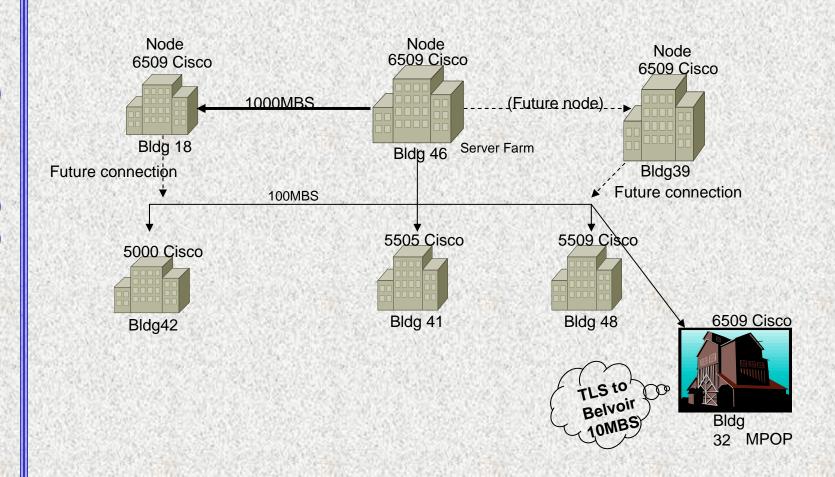

| FY07        | Red     | 2009        |
| 106 Army | Modified H-Shaped  | 1969    | All Ranks | 234       | 234     | 270       | 110     | Gang         | FY07        | Red     | 2009        |
| 410 MP   | Modified Hammer Hd | 1971    | E1 - E4   | 50        | 72      | 224       | 110     | Gang         | 77          | Red     | n/a         |
| 116 Army | VOLAR              | 1964    | E-5 & Up  | 132       | 132     | 220       | 236     | Private      |             | Amber   | n/a         |
| TOTAL    |                    | 1400000 |           | 1348      | 1499    | 6/28/29/9 | MODEL N | A 711 (2000) | 859.957     | 17. ASM |             |



### NETWORK TOPOLOGY FORT MYER



# FORT MYER MILITARY COMMUNIT





### NETWORK TOPOLOGY FORT McNAIR



# FORT MYER MILITARY COMMUNIT





### OFF INSTALLATION SUPPORT



### FORT MYER ITARY COMMUN

### **SATELLITE SITES:**

COMM TOWER (TYSON'S, VA) FEDERAL/LOCAL COMM TOWER (SUITLAND, MD) FEDERAL/LOCAL NAT'L GOESPATIAL INTELLIGENCE (BETHESDA, MD) FEMA (OLNEY, MD) MARYLAND NATIONAL GUARD (OLNEY, MD)

### **PENTAGON ASSETS:**

ACS OUTREACH CENTER EDUCATION CENTER HELIPORT FIRE STATION



# FORT MYER MILITARY COMMUN

### WORKFORCE



| Category              | Perm | Temp |  |
|-----------------------|------|------|--|
| Military              | 288  | 0    |  |
| General Schedule      | 240  | 9    |  |
| Wage Grade            | 116  | 0    |  |
| Non-Appropriated Fund | 249  | 0    |  |
| Summer Hire           | 0    | 0    |  |

| Demographics |     |
|--------------|-----|
| Male         | 233 |
| Female       | 136 |
| Av