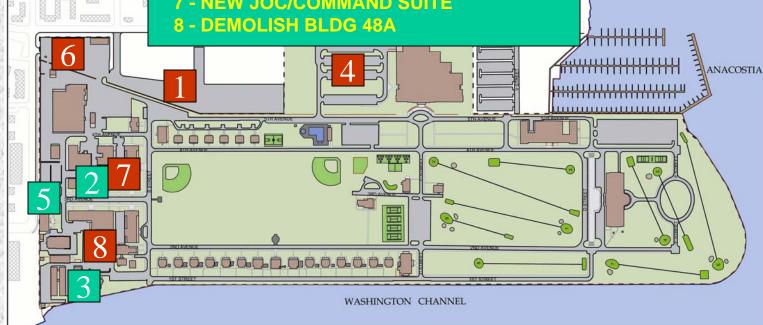

### INSTALLATION LAYOUT FORT LESLEY J. MCNAIR

# FORT MYER MILITARY COMMUNIT

### **FORT McNAIR HISTORY**

- > FOUNDED IN 1791 BY MAJOR PIERRE L'ENFANT FOR THE MILITARY DEFENSE OF THE NEW FEDERAL CAPITAL, IT IS THE THIRD OLDEST ARMY POST IN AMERICA.
- > DESTROYED IN AUGUST OF 1814 WHEN THE BRITISH FORCES CAPTURED WASHINGTON DURING THE WAR OF 1812. REBUILT SOON THEREAFTER.
- > DURING THE CIVIL WAR (1861-65) A MAJOR FEDERAL ARSENAL. TRIAL AND EXECUTION OF LINCOLN CONSPIRATORS TOOK PLACE HERE IN 1865.
- > DR. WALTER REED, CONQUEROR OF YELLOW FEVER, DIED HERE IN 1902. WALTER REED ARMY MEDICAL CENTER NAMED FOR HIM.
- > IN 1904 THE CORNERSTONE OF THE ARMY WAR COLLEGE WAS LAID BY PRESIDENT THEODORE ROOSEVELT. NOW CALLED THE NATIONAL WAR COLLEGE (BUILDING 61).
- > IT WAS JOINED IN 1924 BY THE INDUSTRIAL COLLEGE OF THE ARMED FORCES, IN 1962 BY THE INTER-AMERICAN DEFENSE COLLEGE, AND IN 1976 BY THE NATIONAL DEFENSE UNIVERSITY.