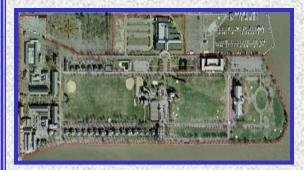

### INSTALLATION LAYOUT FORT LESLEY J. MCNAIR

# FORT MYER MILITARY COMMUNIT

### **FORT McNAIR HISTORY**

- > FOUNDED IN 1791 BY MAJOR PIERRE L'ENFANT FOR THE MILITARY DEFENSE OF THE NEW FEDERAL CAPITAL, IT IS THE THIRD OLDEST ARMY POST IN AMERICA.
- > DESTROYED IN AUGUST OF 1814 WHEN THE BRITISH FORCES CAPTURED WASHINGTON DURING THE WAR OF 1812. REBUILT SOON THEREAFTER.
- > DURING THE CIVIL WAR (1861-65) A MAJOR FEDERAL ARSENAL. TRIAL AND EXECUTION OF LINCOLN CONSPIRATORS TOOK PLACE HERE IN 1865.
- > DR. WALTER REED, CONQUEROR OF YELLOW FEVER, DIED HERE IN 1902. WALTER REED ARMY MEDICAL CENTER NAMED FOR HIM.
- > IN 1904 THE CORNERSTONE OF THE ARMY WAR COLLEGE WAS LAID BY PRESIDENT THEODORE ROOSEVELT. NOW CALLED THE NATIONAL WAR COLLEGE (BUILDING 61).
- > IT WAS JOINED IN 1924 BY THE INDUSTRIAL COLLEGE OF THE ARMED FORCES, IN 1962 BY THE INTER-AMERICAN DEFENSE COLLEGE, AND IN 1976 BY THE NATIONAL DEFENSE UNIVERSITY.