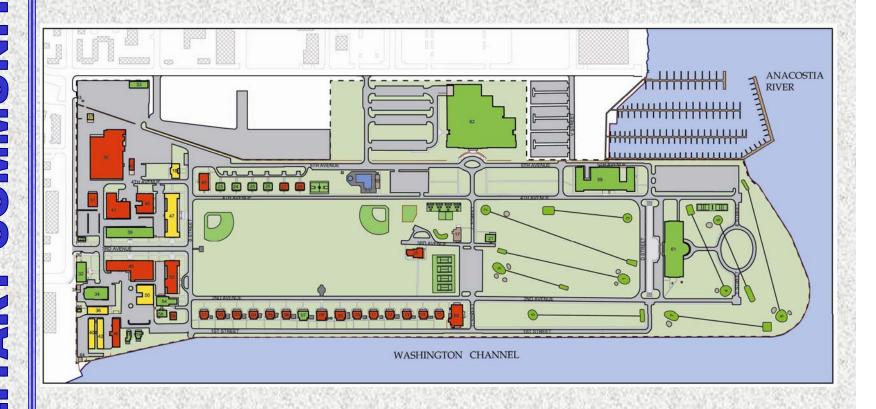

### INSTALLATION LAYOUT FORT LESLEY J. MCNAIR

# FORT MYER MILITARY COMMUNIT

### **FORT McNAIR HISTORY**

- > FOUNDED IN 1791 BY MAJOR PIERRE L'ENFANT FOR THE MILITARY DEFENSE OF THE NEW FEDERAL CAPITAL, IT IS THE THIRD OLDEST ARMY POST IN AMERICA.
- > DESTROYED IN AUGUST OF 1814 WHEN THE BRITISH FORCES CAPTURED WASHINGTON DURING THE WAR OF 1812. REBUILT SOON THEREAFTER.
- > DURING THE CIVIL WAR (1861-65) A MAJOR FEDERAL ARSENAL. TRIAL AND EXECUTION OF LINCOLN CONSPIRATORS TOOK PLACE HERE IN 1865.
- > DR. WALTER REED, CONQUEROR OF YELLOW FEVER, DIED HERE IN 1902. WALTER REED ARMY MEDICAL CENTER NAMED FOR HIM.
- > IN 1904 THE CORNERSTONE OF THE ARMY WAR COLLEGE WAS LAID BY PRESIDENT THEODORE ROOSEVELT. NOW CALLED THE NATIONAL WAR COLLEGE (BUILDING 61).
- > IT WAS JOINED IN 1924 BY THE INDUSTRIAL COLLEGE OF THE ARMED FORCES, IN 1962 BY THE INTER-AMERICAN DEFENSE COLLEGE, AND IN 1976 BY THE NATIONAL DEFENSE UNIVERSITY.