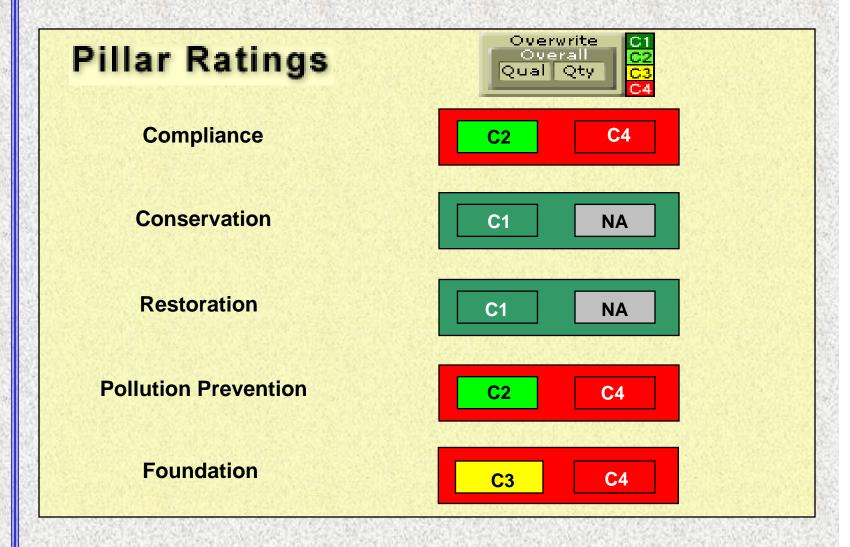

TARY COMMUNI





### ANC LONG-RANGE TRANSFER AREA



### **PROJECTED FY2009**



FORT MYER
MILITARY COMMUNIT



### **UTILITIES PRIVATIZATION**



## FORT MYER

| STATUS BY SYSTEM |           |             |  |  |  |
|------------------|-----------|-------------|--|--|--|
| <u>UTILITY</u>   | FORT MYER | FORT MCNAIR |  |  |  |
| NATURAL GAS      | Р         | P*          |  |  |  |
| ELECTRICITY**    | G         | G           |  |  |  |
| DOMESTIC WATER** | G         | G           |  |  |  |
| SEWAGE**         | G         | G           |  |  |  |

**TRANSFERRED TO WASHINGTON GAS FEBRUARY 2003** 

**INCLUDED IN DESC MOA FOR CONTRACTOR SOLICITATIONS;** 

P = PRIVATIZED
G = GOVERNMENT MAINTAINED

PROPOSAL'S DUE JULY 2004



### **ENVIRONMENTAL 2003 ISR RATINGS**



# FORT MYER TARY COMMUNI





### ENVIRONMENTAL RESTORATION PROGRAM STATUS



- □ OLD DRY CLEANING PLANT FORT MYER QUARTERLY GROUNDWATER MONITORING
- □ OLD PX STATION SITE FORT MYER

**QUARTERLY GROUNDWATER MONITORING** 

- □ OLD TEMPO BOILER AREA FORT MCNAIR SEMI-ANNUAL GROUNDWATER MONITORING RISK ASSESSMENT FOLLOWING FREE PRODUCT REMOVAL
- ☐ PX STATION AND UNDERGROUND STORAGE TANK REMEDIATION FORT MCNAIR

SEMI-ANNUAL GROUNDWATER MONITORING
RISK ASSESSMENT FOR CLOSURE



### FMMC ARMY BASING STUDY EXSUM



- ☐ JTF-NCR/MDW FORCE PROJECTION BASE (C2 & LOG) SUPPORTING HOMELAND DEFENSE/GWOT
- □ COOP (FBI/HOUSE/SENATE)
- ☐ SUPPORT BASE FOR CEREMONIES ON POST AND IN THE NCR
- □ ROBUST MASTER PLAN/CAPITAL INVESTMENT PROGRAM
  - IMPROVE SUPPORT TO HOMELAND SECURITY/GWOT
  - IMPROVE CEREMONIAL SUPPORT
  - IMPROVE QUALITY O