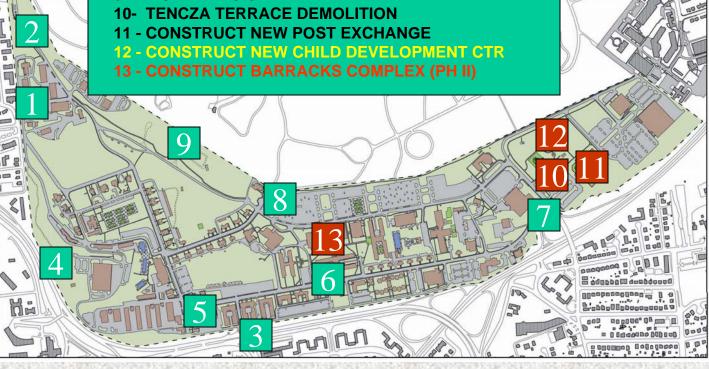

ENOVATION
- 6 CONSTRUCT BARRACKS COMPLEX (PHASE I)
- 7 HATFIELD GATE RENOVATION
- 8 OLD POST CHAPEL GATE
- 9 ANC EXPANSION







COMPLETED



# FORT MYER MILITARY COMMUNI

### **FY06**



- 1 OLD GUARD MOTOR POOL
- 2 WRIGHT GATE RENOVATION
- 3 HENRY GATE RENOVATION
- 4 CONSTRUCT JOINT KENNEL FACILITY
- 5 CONMY HALL RENOVATION
- 6 CONSTRUCT BARRACKS COMPLEX (PHASE I)
- 7 HATFIELD GATE RENOVATION
- 8 OLD POST CHAPEL GATE
- 9 ANC EXPANSION
- 10- TENCZA TERRACE DEMOLITION
- 11 CONSTRUCT NEW POST EXCHANGE







COMPLETED



# MILITARY COMMUN

### **FY07**





2 - WRIGHT GATE RENOVATION

3 - HENRY GATE RENOVATION

4 - CONSTRUCT JOINT KENNEL FACILITY

5 - CONMY HALL RENOVATION

6 - CONSTRUCT BARRACKS COMPLEX (PHASE I)

7 - HATFIELD GATE RENOVATION

8 - OLD POST CHAPEL GATE

9 - ANC EXPANSION









# MILITARY COMMUN

### **FY08**





2 - WRIGHT GATE RENOVATION

3 - HENRY GATE RENOVATION

4 - CONSTRUCT JOINT KENNEL FACILITY

5 - CONMY HALL RENOVATION

6 - CONSTRUCT BARRACKS COMPLEX (PHASE I)

7 - HATFIELD GATE RENOVATION

8 - OLD POST CHAPEL GATE









# COMMCN

### **FY09**

- 1 OLD GUARD MOTOR POOL
- 2 WRIGHT GATE RENOVATION
- 3 HENRY GATE RENOVATION
- 4 CONSTRUCT JOINT KENNEL FACILITY
- **5 CONMY HALL RENOVATION**
- 6 CONSTRUCT BARRACKS COMPLEX (PHASE I)
- 7 HATFIELD GATE RENOVATION
- 8 OLD POST CHAPEL GATE
- 9 ANC EXPANSION
- 10- TENCZA TERRACE DEMOLITION
- 11 CONSTRUCT NEW POST EXCHANGE
- 12 CONSTRUCT NEW CHILD DEVELOPMENT CTR
- 13 CONSTRUCT BARRACKS COMPLEX (PH II)
- 14 CONSTRUCT NEW BAND BUILDING
- 15 CONSTRUCT PARKING GARAGES
- 16 ANC EXPANSION (TRI-SERVICE)