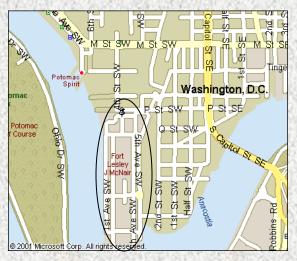

### LOCATION

FORT MYER IS LOCATED IN NORTHERN VIRGINIA 256 ACRES

FORT LESLEY J. MCNAIR
IS LOCATED IN THE
DISTRICT OF COLUMBIA
98 ACRES\*

\* WITH TEMPO C LAND, TOTAL ACREAGE FOR FORT MCNAIR WILL BE 106.06