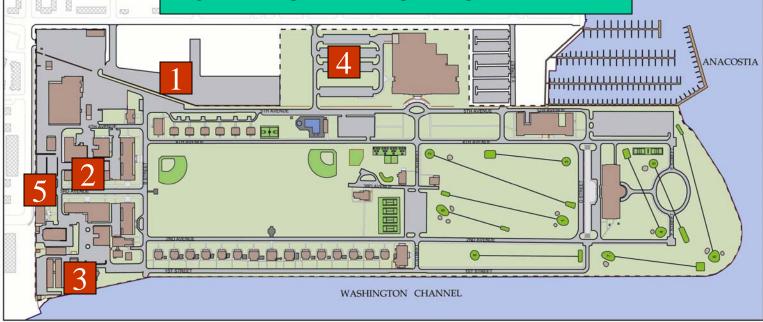

### INSTALLATION LAYOUT FORT LESLEY J. MCNAIR

# FORT MYER MILITARY COMMUNIT

### **FORT McNAIR HISTORY**

- > FOUNDED IN 1791 BY MAJOR PIERRE L'ENFANT FOR THE MILITARY DEFENSE OF THE NEW FEDERAL CAPITAL, IT IS THE THIRD OLDEST ARMY POST IN AMERICA.
- > DESTROYED IN AUGUST OF 1814 WHEN THE BRITISH FORCES CAPTURED WASHINGTON DURING THE WAR OF 1812. REBUILT SOON THEREAFTER.
- > DURING THE CIVIL WAR (1861-65) A MAJOR FEDERAL ARSENAL. TRIAL AND EXECUTION OF LINCOLN CONSPIRATORS TOOK PLACE HERE IN 1865.
- > DR. WALTER REED, CONQUEROR OF YELLOW FEVER, DIED HERE IN 1902. WALTER REED ARMY MEDICAL CENTER NAMED FOR HIM.
- > IN 1904 THE CORNERSTONE OF THE ARMY WAR COLLEGE WAS LAID BY PRESIDENT THEODORE ROOSEVELT. NOW CALLED THE NATIONAL WAR COLLEGE (BUILDING 61).
- > IT WAS JOINED IN 1924 BY THE INDUSTRIAL COLLEGE OF THE ARMED FORCES, IN 1962 BY THE INTER-AMERICAN DEFENSE COLLEGE, AND IN 1976 BY THE NATIONAL DEFENSE UNIVERSITY.