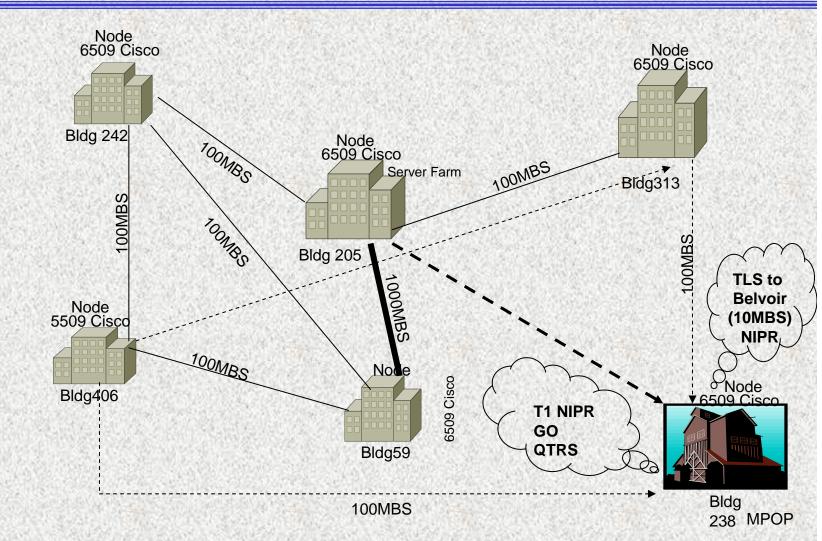

1969    | E1 - E6   | 79        | 79      | 270       | 110     | Gang         | FY07        | Red     | 2009        |
| 106 Army | Modified H-Shaped  | 1969    | All Ranks | 234       | 234     | 270       | 110     | Gang         | FY07        | Red     | 2009        |
| 410 MP   | Modified Hammer Hd | 1971    | E1 - E4   | 50        | 72      | 224       | 110     | Gang         | 77          | Red     | n/a         |
| 116 Army | VOLAR              | 1964    | E-5 & Up  | 132       | 132     | 220       | 236     | Private      |             | Amber   | n/a         |
| TOTAL    |                    | 1400000 |           | 1348      | 1499    | 6/28/29/9 | MODEL N | A 711 (2000) | 859.957     | 17. ASM |             |



### NETWORK TOPOLOGY FORT MYER



# FORT MYER MILITARY COMMUNIT





### NETWORK TOPOLOGY FORT McNAIR



# FORT MYER MILITARY COMMUNIT





### OFF INSTALLATION SUPPORT



### FORT MYER ITARY COMMUN

### **SATELLITE SITES:**

COMM TOWER (TYSON'S, VA) FEDERAL/LOCAL COMM TOWER (SUITLAND, MD) FEDERAL/LOCAL NAT'L GOESPATIAL INTELLIGENCE (BETHESDA, MD) FEMA (OLNEY, MD) MARYLAND NATIONAL GUARD (OLNEY, MD)

### **PENTAGON ASSETS:**

ACS OUTREACH CENTER EDUCATION CENTER HELIPORT FIRE STATION



# FORT MYER MILITARY COMMUN

### WORKFORCE



| Category              | Perm | Temp |  |
|-----------------------|------|------|--|
| Military              | 288  | 0    |  |
| General Schedule      | 240  | 9    |  |
| Wage Grade            | 116  | 0    |  |
| Non-Appropriated Fund | 249  | 0    |  |
| Summer Hire           | 0    | 0    |  |

| Demographics |     |
|-