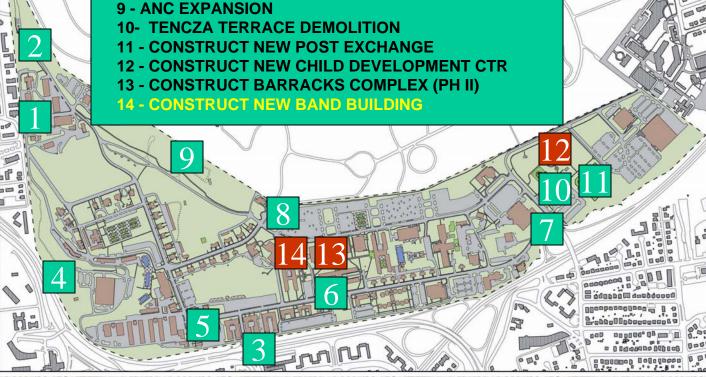

TION
- 4 CONSTRUCT JOINT KENNEL FACILITY
- 5 CONMY HALL RENOVATION
- 6 CONSTRUCT BARRACKS COMPLEX (PHASE I)
- 7 HATFIELD GATE RENOVATION
- 8 OLD POST CHAPEL GATE
- 9 ANC EXPANSION
- 10- TENCZA TERRACE DEMOLITION
- 11 CONSTRUCT NEW POST EXCHANGE







COMPLETED



# MILITARY COMMUN

### **FY07**





2 - WRIGHT GATE RENOVATION

3 - HENRY GATE RENOVATION

4 - CONSTRUCT JOINT KENNEL FACILITY

5 - CONMY HALL RENOVATION

6 - CONSTRUCT BARRACKS COMPLEX (PHASE I)

7 - HATFIELD GATE RENOVATION

8 - OLD POST CHAPEL GATE

9 - ANC EXPANSION









# MILITARY COMMUN

### **FY08**





2 - WRIGHT GATE RENOVATION

3 - HENRY GATE RENOVATION

4 - CONSTRUCT JOINT KENNEL FACILITY

5 - CONMY HALL RENOVATION

6 - CONSTRUCT BARRACKS COMPLEX (PHASE I)

7 - HATFIELD GATE RENOVATION

8 - OLD POST CHAPEL GATE









# COMMCN

### **FY09**

- 1 OLD GUARD MOTOR POOL
- 2 WRIGHT GATE RENOVATION
- 3 HENRY GATE RENOVATION
- 4 CONSTRUCT JOINT KENNEL FACILITY
- **5 CONMY HALL RENOVATION**
- 6 CONSTRUCT BARRACKS COMPLEX (PHASE I)
- 7 HATFIELD GATE RENOVATION
- 8 OLD POST CHAPEL GATE
- 9 ANC EXPANSION
- 10- TENCZA TERRACE DEMOLITION
- 11 CONSTRUCT NEW POST EXCHANGE
- 12 CONSTRUCT NEW CHILD DEVELOPMENT CTR
- 13 CONSTRUCT BARRACKS COMPLEX (PH II)
- 14 CONSTRUCT NEW BAND BUILDING
- 15 CONSTRUCT PARKING GARAGES
- 16 ANC EXPANSION (TRI-SERVICE)







COMPLETED



### FORT McNAIR PROJECTS



# FORT MYER MILITARY COMMUNIT

| PROJECT                               | COST