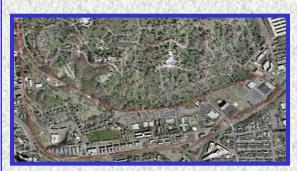

### INSTALLATION LAYOUT FORT MYER

# FORT MYER MILITARY COMMUNIT

ARLINGTON NATIONAL CEMETERY

### **FORT MYER HISTORY**

- ➤ BUILT ORIGINALLY DURING THE CIVIL WAR AS FORT CASS (1861) AND FORT WHIPPLE (1863). LAND WAS TAKEN FROM THE CUSTIS-LEE ESTATE IN 1861.
- ➤ BECAME HEADQUARTERS OF US ARMY SIGNAL CORPS FROM 1869-1886.
  RENAMED FOR BG ALBERT MYER, FOUNDER OF ABOVE, UPON HIS
  DEATH IN 1881.
- ➤ IN 1887 WAS NAMED 'CAVALRY SHOWCASE OF THE ARMY' BY THE COMMANDING GENERAL OF THE ARMY, PHILIP SHERIDAN.
- > WRIGHT BROTHERS CONDUCTED 34 AVIATION FLIGHTS HERE IN 1908-09. THIS WAS THE BIRTH OF MILITARY AVIATION IN BOTH AMERICA AND THE WORLD.
- > MACHINE GUN TROOP OF THE FAMOUS 10TH CAVALRY REGIMENT (BUFFALO SOLDIERS) SERVED HERE FROM 1931-1949. THEY WERE THE LAST OF THE 'HORSE SOLDIERS'.
- > 3RD UNITED STATES INFANTRY REGIMENT (THE OLD GUARD) BROUGHT HERE BY PRESIDENT TRUMAN IN 1948 FOR BOTH CEREMONIAL AND SECURITY SERVICES.