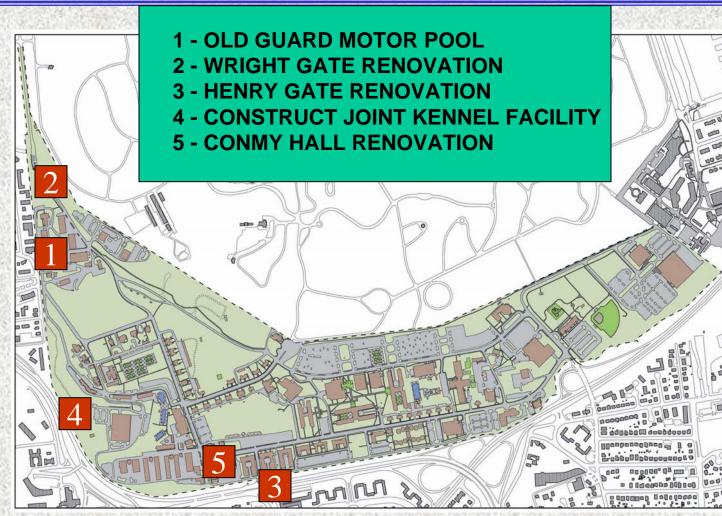

| TBD                        |
|              | N 00/2-2-1-2-@f                                 | THE RESERVE OF THE PROPERTY OF | 4/07/000 4 0-F0 DM         |



### FORT MYER ISR STATUS (AS OF FY03)



# FORT MYER MILITARY COMMUNIT





### **FY04**



# FORT MYER MILITARY COMMUNI





# FORT MYER MILITARY COMMUNI

### **FY05**



- 1 OLD GUARD MOTOR POOL
- 2 WRIGHT GATE RENOVATION
- 3 HENRY GATE RENOVATION
- 4 CONSTRUCT JOINT KENNEL FACILITY
- 5 CONMY HALL RENOVATION
- 6 CONSTRUCT BARRACKS COMPLEX (PHASE I)
- 7 HATFIELD GATE RENOVATION
- 8 OLD POST CHAPEL GATE
- 9 ANC EXPANSION







COMPLETED



# FORT MYER MILITARY COMMUNI

### **FY06**



- 1 OLD GUARD MOTOR POOL
- 2 WRIGHT GATE RENOVATION
- 3 HENRY GATE RENOVATION
- 4 CONSTRUCT JOINT KENNEL FACILITY
- 5 CONMY HALL RENOVATION
- 6 CONSTRUCT BARRACKS COMPLEX (PHASE I)
- 7 HATFIELD GATE RENOVATION
- 8 OLD POST CHAPEL GATE
- 9 ANC EXPANSION
- 10- TENCZA TERRACE DEMOLITION
- 11 CONSTRUCT NEW POST EXCHANGE







COMPLETED



# MILITARY COMMUN

### **FY07**





2 - WRIGHT GATE RENOVATION

3 - HENRY GATE RENOVATION

4