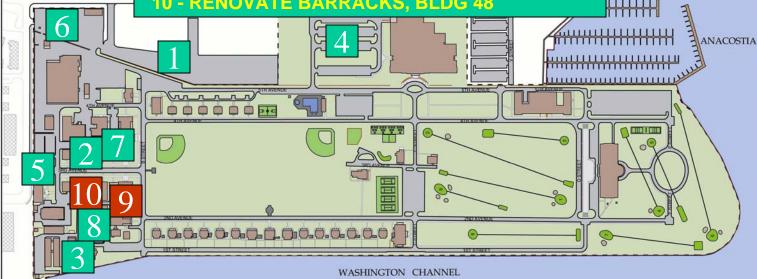

### INSTALLATION LAYOUT FORT LESLEY J. MCNAIR

# FORT MYER MILITARY COMMUNIT

### **FORT McNAIR HISTORY**

- > FOUNDED IN 1791 BY MAJOR PIERRE L'ENFANT FOR THE MILITARY DEFENSE OF THE NEW FEDERAL CAPITAL, IT IS THE THIRD OLDEST ARMY POST IN AMERICA.
- > DESTROYED IN AUGUST OF 1814 WHEN THE BRITISH FORCES CAPTURED WASHINGTON DURING THE WAR OF 1812. REBUILT SOON THEREAFTER.
- > DURING THE CIVIL WAR (1861-65) A MAJOR FEDERAL ARSENAL. TRIAL AND EXECUTION OF LINCOLN CONSPIRATORS TOOK PLACE HERE IN 1865.
- > DR. WALTER REED, CONQUEROR OF YELLOW FEVER, DIED HERE IN 1902. WALTER REED ARMY MEDICAL CENTER NAMED FOR HIM.
- > IN 1904 THE CORNERSTONE OF THE ARMY WAR COLLEGE WAS LAID BY PRESIDENT THEODORE ROOSEVELT. NOW CALLED THE NATIONAL WAR COLLEGE (BUILDING 61).
- > IT WAS JOINED IN 1924 BY THE INDUSTRIAL COLLEGE OF THE ARMED FORCES, IN 1962 BY THE INTER-AMERICAN DEFENSE COLLEGE, AND IN 1976 BY THE NATIONAL DEFENSE UNIVERSITY.