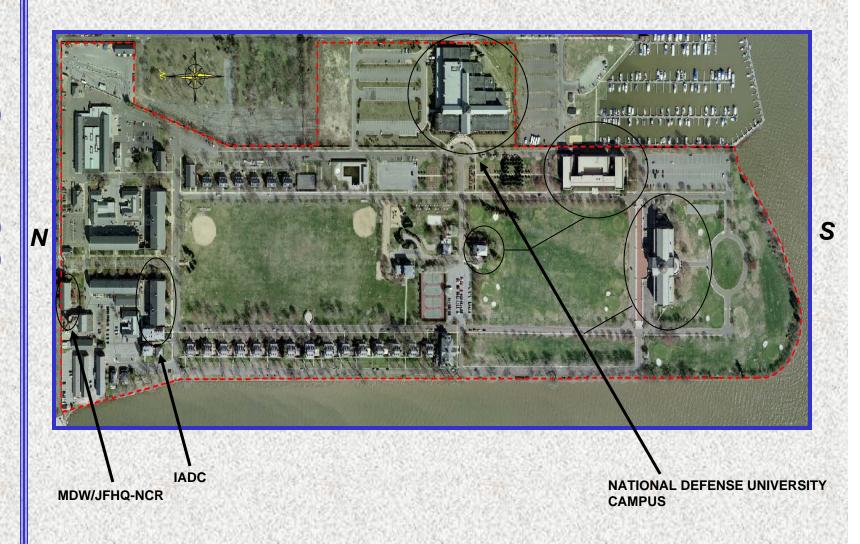

### INSTALLATION LAYOUT FORT LESLEY J. MCNAIR

# FORT MYER MILITARY COMMUNIT

### **FORT McNAIR HISTORY**

- > FOUNDED IN 1791 BY MAJOR PIERRE L'ENFANT FOR THE MILITARY DEFENSE OF THE NEW FEDERAL CAPITAL, IT IS THE THIRD OLDEST ARMY POST IN AMERICA.
- > DESTROYED IN AUGUST OF 1814 WHEN THE BRITISH FORCES CAPTURED WASHINGTON DURING THE WAR OF 1812. REBUILT SOON THEREAFTER.
- > DURING THE CIVIL WAR (1861-65) A MAJOR FEDERAL ARSENAL. TRIAL AND EXECUTION OF LINCOLN CONSPIRATORS TOOK PLACE HERE IN 1865.
- > DR. WALTER REED, CONQUEROR OF YELLOW FEVER, DIED HERE IN 1902. WALTER REED ARMY MEDICAL CENTER NAMED FOR HIM.
- > IN 1904 THE CORNERSTONE OF THE ARMY WAR COLLEGE WAS LAID BY PRESIDENT THEODORE ROOSEVELT. NOW CALLED THE NATIONAL WAR COLLEGE (BUILDING 61).
- > IT WAS JOINED IN 1924 BY THE INDUSTRIAL COLLEGE OF THE ARMED FORCES, IN 1962 BY THE INTER-AMERICAN DEFENSE COLLEGE, AND IN 1976 BY THE NATIONAL DEFENSE UNIVERSITY.