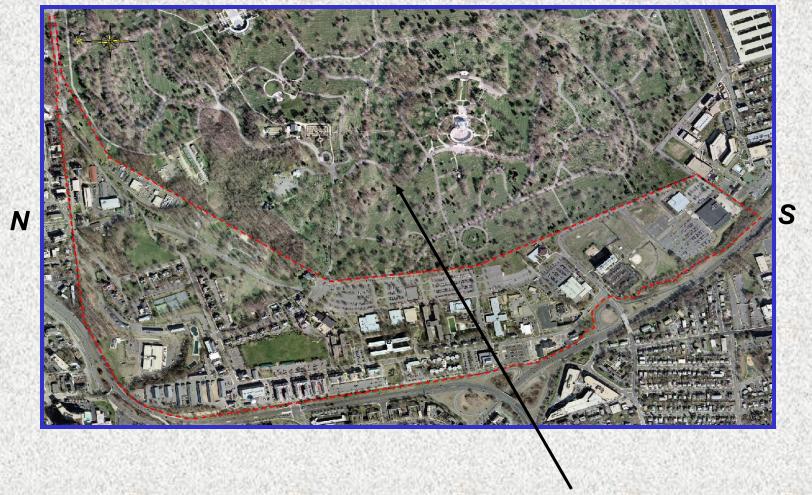

### INSTALLATION LAYOUT FORT MYER

# FORT MYER MILITARY COMMUNIT

ARLINGTON NATIONAL CEMETERY

### **FORT MYER HISTORY**

- ➤ BUILT ORIGINALLY DURING THE CIVIL WAR AS FORT CASS (1861) AND FORT WHIPPLE (1863). LAND WAS TAKEN FROM THE CUSTIS-LEE ESTATE IN 1861.
- ➤ BECAME HEADQUARTERS OF US ARMY SIGNAL CORPS FROM 1869-1886.
  RENAMED FOR BG ALBERT MYER, FOUNDER OF ABOVE, UPON HIS
  DEATH IN 1881.
- ➤ IN 1887 WAS NAMED 'CAVALRY SHOWCASE OF THE ARMY' BY THE COMMANDING GENERAL OF THE ARMY, PHILIP SHERIDAN.
- > WRIGHT BROTHERS CONDUCTED 34 AVIATION FLIGHTS HERE IN 1908-09. THIS WAS THE BIRTH OF MILITARY AVIATION IN BOTH AMERICA AND THE WORLD.
- > MACHINE GUN TROOP OF THE FAMOUS 10TH CAVALRY REGIMENT (BUFFALO SOLDIERS) SERVED HERE FROM 1931-1949. THEY WERE THE LAST OF THE 'HORSE SOLDIERS'.
- > 3RD UNITED STATES INFANTRY REGIMENT (THE OLD GUARD) BROUGHT HERE BY PRESIDENT TRUMAN IN 1948 FOR BOTH CEREMONIAL AND SECURITY SERVICES.