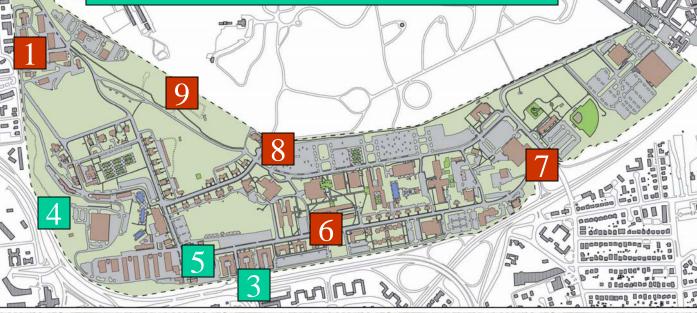

| TBD                        |
|              | N 00/2-2-1-2-@f                                 | THE RESERVE OF THE PROPERTY OF | 4/07/000 4 0-F0 DM         |



### FORT MYER ISR STATUS (AS OF FY03)



# FORT MYER MILITARY COMMUNIT





### **FY04**



# FORT MYER MILITARY COMMUNI





# FORT MYER MILITARY COMMUNI

### **FY05**



- 1 OLD GUARD MOTOR POOL
- 2 WRIGHT GATE RENOVATION
- 3 HENRY GATE RENOVATION
- 4 CONSTRUCT JOINT KENNEL FACILITY
- 5 CONMY HALL RENOVATION
- 6 CONSTRUCT BARRACKS COMPLEX (PHASE I)
- 7 HATFIELD GATE RENOVATION
- 8 OLD POST CHAPEL GATE
- 9 ANC EXPANSION







COMPLETED



# FORT MYER MILITARY COMMUNI

### **FY06**



- 1 OLD GUARD MOTOR POOL
- 2 WRIGHT GATE RENOVATION
- 3 HENRY GATE RENOVATION
- 4 CONSTRUCT JOINT KENNEL FACILITY
- 5 CONMY HALL RENOVATION
- 6 CONSTRUCT BARRACKS COMPLEX (PHASE I)
- 7 HATFIELD GATE RENOVATION
- 8 OLD POST CHAPEL GATE
- 9 ANC EXPANSION
- 10- TENCZA TERRACE DEMOLITION
- 11 CONSTRUCT NEW POST EXCHANGE







COMPLETED



# MILITARY COMMUN

### **FY07**





2 - WRIGHT GATE RENOVATION

3 - HENRY GATE RENOVATION

4 - CONSTRUCT JOINT KENNEL FACILITY

5 - CONMY HALL RENOVATION

6 - CONSTRUCT BARRACKS COMPLEX (PHASE I)

7 - HATFIELD GATE RENOVATION

8 - OLD POST CHAPEL GATE

9 - ANC EXPANSION









# MILITARY COMMUN

### **FY08**





2 - WRIGHT GATE RENOVATION

3 - HENRY GATE RENOVATION

4 - CONSTRUCT JOINT KENN