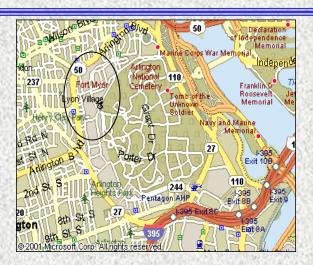

### LOCATION

FORT MYER IS LOCATED IN NORTHERN VIRGINIA 256 ACRES

FORT LESLEY J. MCNAIR
IS LOCATED IN THE
DISTRICT OF COLUMBIA
98 ACRES\*

\* WITH TEMPO C LAND, TOTAL ACREAGE FOR FORT MCNAIR WILL BE 106.06