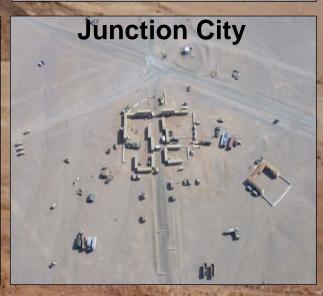

### **COLUSAN TOWNS**

# TIEFORT CITY (Capitol City)

#### **8 Major Objectives**

- Consulate
- Hospital
- Palace
- Government Building
- University
- Prison
- Factory
- Train Station / Rail yard

#### **East of Chod Hill**

**Capital City** 

- -- 200+ Buildings
- -- 8 Major Objectives