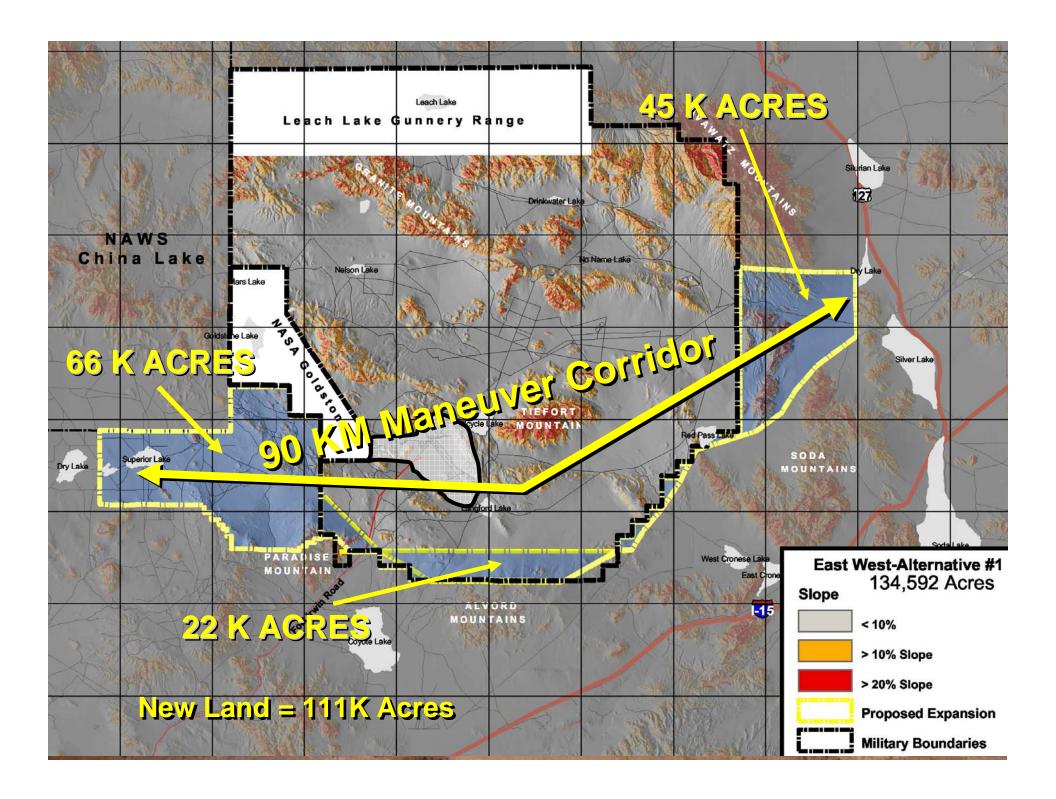

# EXCESS LAND, OFFICE SPACE, TRAINING RANGES/AREAS

- >1,000 EXCESS ACRES (IN AND AROUND THE CANTONMENT AREA) CAN BE DEVELOPED INTO OFFICE SPACE, TRAINING ANGES/AREAS.
- > RECOMMENDED POTENTIAL ORGANIZATIONS:
- ✓ JOINT NATIONAL TRAINING CENTER (JNTC)
- ✓ SITE FOR REGIONAL OFFICES