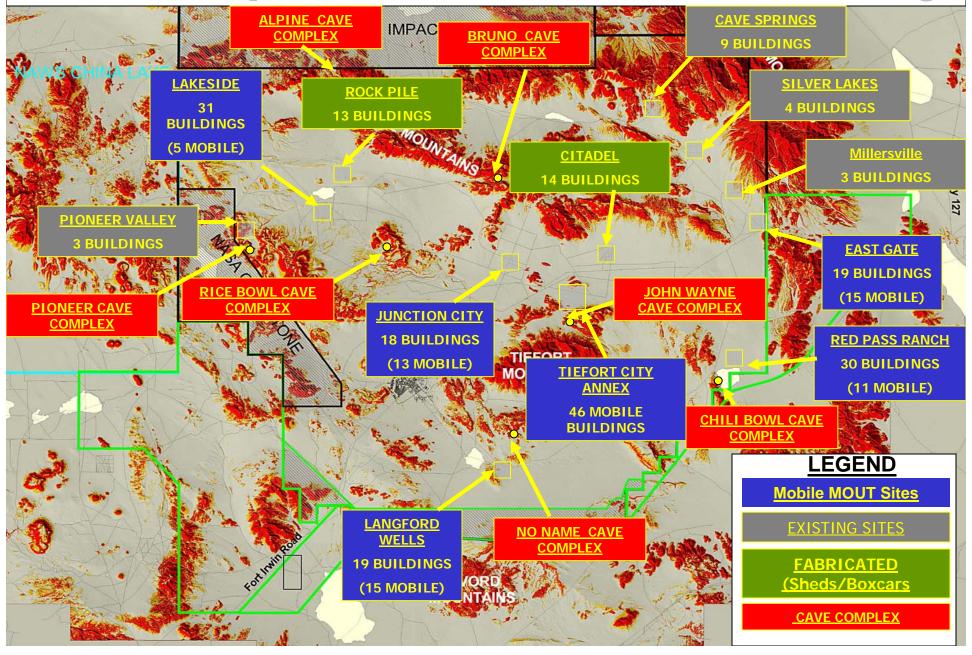

> 1 X SBCT

# INCREASED RC PARTICIPATION

- > 1 ENHANCED BDE SCHEDULED PER YEAR
- LEADER TRAINING PROGRAM
  BDE & BN COMMANDERS AND STAFFS
- > BLUFOR AUGMENTATION
  - **CS UNITS**
  - **✓ CSS UNITS**
  - **AC/RC TEAMING**
- > THEATER LEVEL LOGISTICS
  - ✓ DS/GS MAINTENANCE COMPANIES
  - **✓ EAD-CS/CSS**
  - **✓ ENGINEER "NATION BUILDING"**

- √1996 48 eSB
- √1998 116 CAV
- √1999 155 eSB
- √2000 218 eSB
- √2001 256 eSB
- √2002 278 ACR
- ✓2003 30 eSB
- √2004 81 eSB
  - 2004 256 eSB
  - 2004 116 CAV
  - 2005 48 eSB

SOLDIERS TRAINED FY 02- 25,874

FY 03-16,801



# NTC TRAINING CORNERSTONES

#### **RELEVANT AND REALISTIC BATTLEFIELD**



HIGHLY CAPABLE, FULL SPECTRUM OPFOR



#### TRAINING INFRASTRUCTURE



#### **SKILLED OBSERVER CONTROLLERS**







# **Urban Operations Locations Today**



### **COLUSAN TOWNS**













# TIEFORT CITY (Capitol City)

#### **8 Major Objectives**

- Consulate
- Hospital
- Palace
- Government Building
- University
- Prison
- Factory
- Train Station / Rail yard

#### **Training Features**

- Up to three rooftop helicopter capable
- Small airstrip
- Up to three detailed MOUT buildings
- "ebsor eldsvold" -
- Protective berm/obstacle

#### Size

- Initial size, 3 km x 3 km
- Easily expandable with outlying fields, berms & villages



#### **East of Chod Hill**

**Capital City** 

- -- 200+ Buildings
- -- 8 Major Objectives



### Contemporary Operational Environment





# Operations Group

- Composed of nearly 700 senior company grade officers and Non-Commissioned
   Officers - Observer/Controllers.
- Experts on doctrine and its application