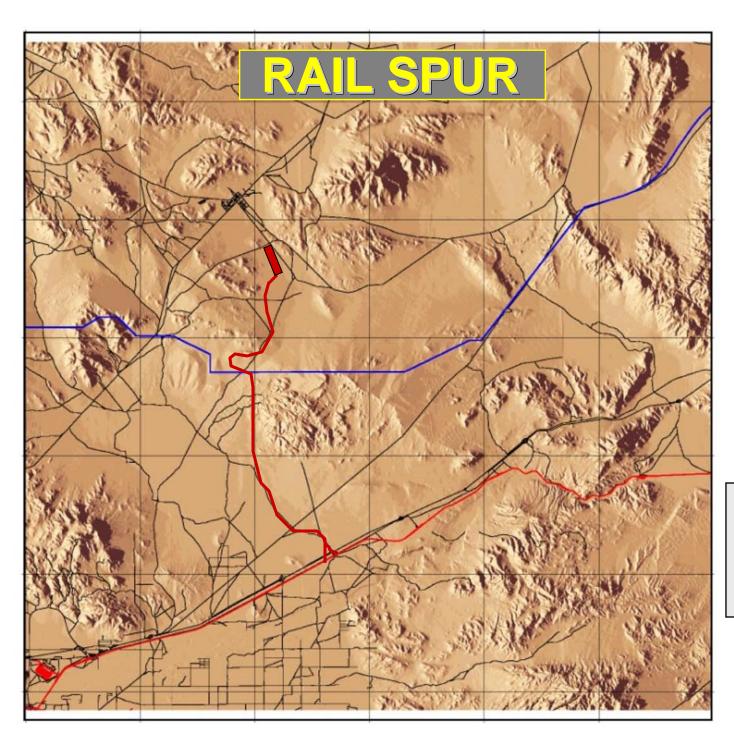

### PROPOSED NTC RAILYARD

# MCA PROJECTS (CON'T)

| Project Description                                                                                                                                                                                                                                                                                                                                                                                                                                                                                                                                                                                                                                                                                                                                                                                                                                                                                                                                                                                                                                                                                                                                                                                                                                                                                                                                                                                                                                                                                                                                                                                                                                                                                                                                                                                                                                                                                                                                                                                                                                                                                                           | Amount  | Fiscal                                  |
|-------------------------------------------------------------------------------------------------------------------------------------------------------------------------------------------------------------------------------------------------------------------------------------------------------------------------------------------------------------------------------------------------------------------------------------------------------------------------------------------------------------------------------------------------------------------------------------------------------------------------------------------------------------------------------------------------------------------------------------------------------------------------------------------------------------------------------------------------------------------------------------------------------------------------------------------------------------------------------------------------------------------------------------------------------------------------------------------------------------------------------------------------------------------------------------------------------------------------------------------------------------------------------------------------------------------------------------------------------------------------------------------------------------------------------------------------------------------------------------------------------------------------------------------------------------------------------------------------------------------------------------------------------------------------------------------------------------------------------------------------------------------------------------------------------------------------------------------------------------------------------------------------------------------------------------------------------------------------------------------------------------------------------------------------------------------------------------------------------------------------------|---------|-----------------------------------------|
| THE RESERVE AND ADDRESS OF THE PARTY OF THE | (\$000) | Year                                    |
| Replace Hazard Waste Storage                                                                                                                                                                                                                                                                                                                                                                                                                                                                                                                                                                                                                                                                                                                                                                                                                                                                                                                                                                                                                                                                                                                                                                                                                                                                                                                                                                                                                                                                                                                                                                                                                                                                                                                                                                                                                                                                                                                                                                                                                                                                                                  | 1,500   | 2009                                    |
| RPR Fitness Center, Add Pool                                                                                                                                                                                                                                                                                                                                                                                                                                                                                                                                                                                                                                                                                                                                                                                                                                                                                                                                                                                                                                                                                                                                                                                                                                                                                                                                                                                                                                                                                                                                                                                                                                                                                                                                                                                                                                                                                                                                                                                                                                                                                                  | 10,000  | 2009                                    |
| EOD Operations Facility                                                                                                                                                                                                                                                                                                                                                                                                                                                                                                                                                                                                                                                                                                                                                                                                                                                                                                                                                                                                                                                                                                                                                                                                                                                                                                                                                                                                                                                                                                                                                                                                                                                                                                                                                                                                                                                                                                                                                                                                                                                                                                       | 1,700   | 2009                                    |
| Spectrum Management Facility                                                                                                                                                                                                                                                                                                                                                                                                                                                                                                                                                                                                                                                                                                                                                                                                                                                                                                                                                                                                                                                                                                                                                                                                                                                                                                                                                                                                                                                                                                                                                                                                                                                                                                                                                                                                                                                                                                                                                                                                                                                                                                  | 1,700   | 2009                                    |
| Child Development Center                                                                                                                                                                                                                                                                                                                                                                                                                                                                                                                                                                                                                                                                                                                                                                                                                                                                                                                                                                                                                                                                                                                                                                                                                                                                                                                                                                                                                                                                                                                                                                                                                                                                                                                                                                                                                                                                                                                                                                                                                                                                                                      | 8,000   | 2007or                                  |
|                                                                                                                                                                                                                                                                                                                                                                                                                                                                                                                                                                                                                                                                                                                                                                                                                                                                                                                                                                                                                                                                                                                                                                                                                                                                                                                                                                                                                                                                                                                                                                                                                                                                                                                                                                                                                                                                                                                                                                                                                                                                                                                               |         | 2009                                    |
| Rail Spur (planned, but not                                                                                                                                                                                                                                                                                                                                                                                                                                                                                                                                                                                                                                                                                                                                                                                                                                                                                                                                                                                                                                                                                                                                                                                                                                                                                                                                                                                                                                                                                                                                                                                                                                                                                                                                                                                                                                                                                                                                                                                                                                                                                                   | 138,000 | No date                                 |
| programmed                                                                                                                                                                                                                                                                                                                                                                                                                                                                                                                                                                                                                                                                                                                                                                                                                                                                                                                                                                                                                                                                                                                                                                                                                                                                                                                                                                                                                                                                                                                                                                                                                                                                                                                                                                                                                                                                                                                                                                                                                                                                                                                    |         | 440000000000000000000000000000000000000 |
| Total MCA Projects                                                                                                                                                                                                                                                                                                                                                                                                                                                                                                                                                                                                                                                                                                                                                                                                                                                                                                                                                                                                                                                                                                                                                                                                                                                                                                                                                                                                                                                                                                                                                                                                                                                                                                                                                                                                                                                                                                                                                                                                                                                                                                            | 237,322 |                                         |