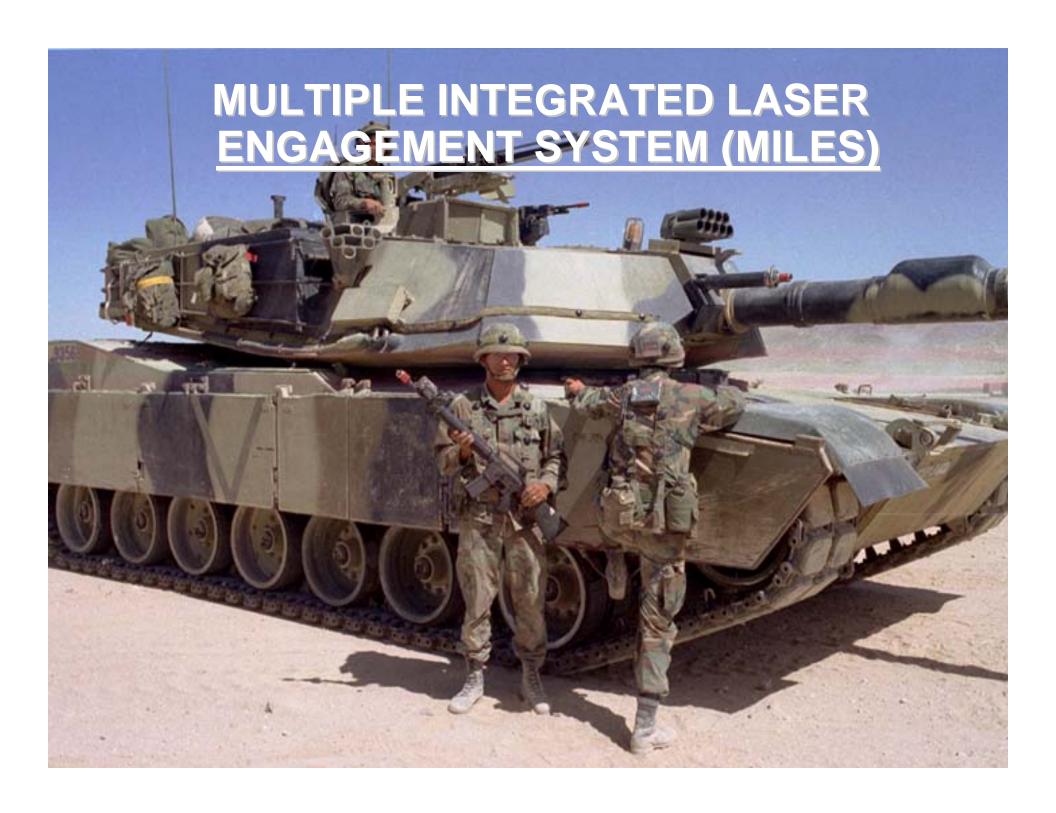

## NTC Instrumentation System

- Built around the Multiple Integrated Laser Engagement System (MILES)
- Each Sensor and laser are programmed based on its base vehicle or weapon type, i.e.an M16 laser cannot kill a tank and the tank's sensor know this.
- Uses global positioning system to account for all vehicles and personnel that are instrumented on the battlefield.
- Instrumented vehicles and personnel can be monitored in real time from the operations center on Fort Irwin.
- Movements and battles can be monitored and recorded to provide superb feedback to the training units in the After Action Review.