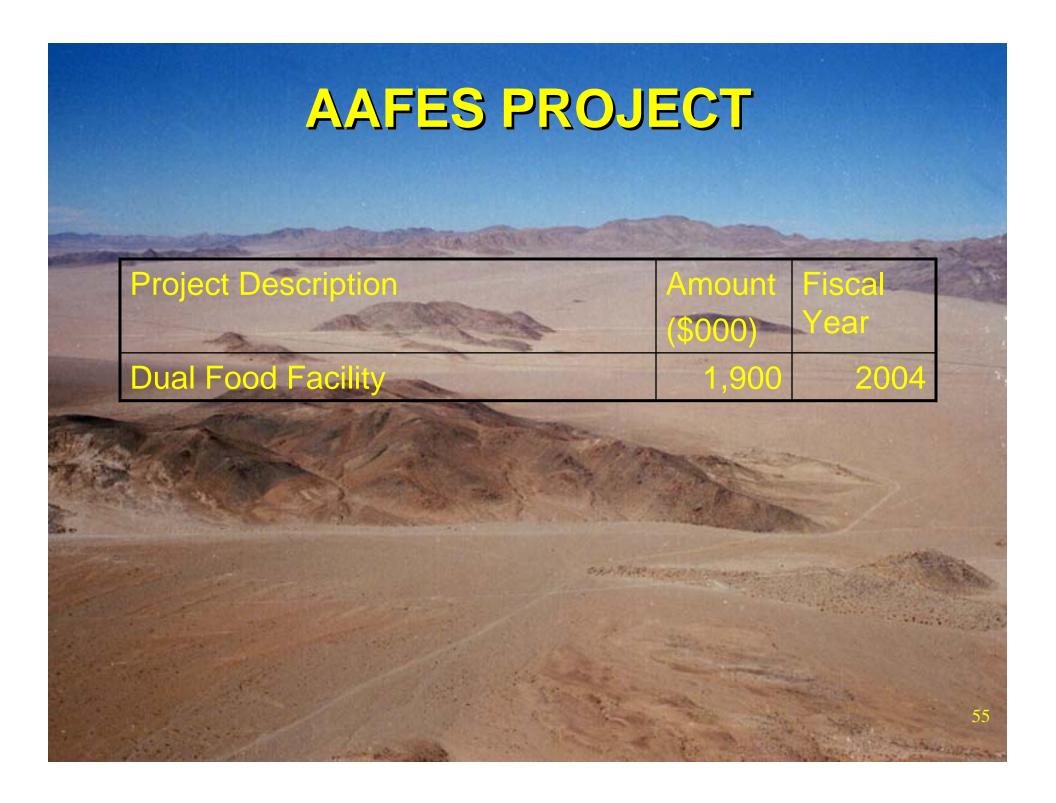

| Project Description       | Amount  | Fiscal |
|---------------------------|---------|--------|
|                           | (\$000) | Year   |
| Recreational Trailer Park | 1,900   | 2007   |