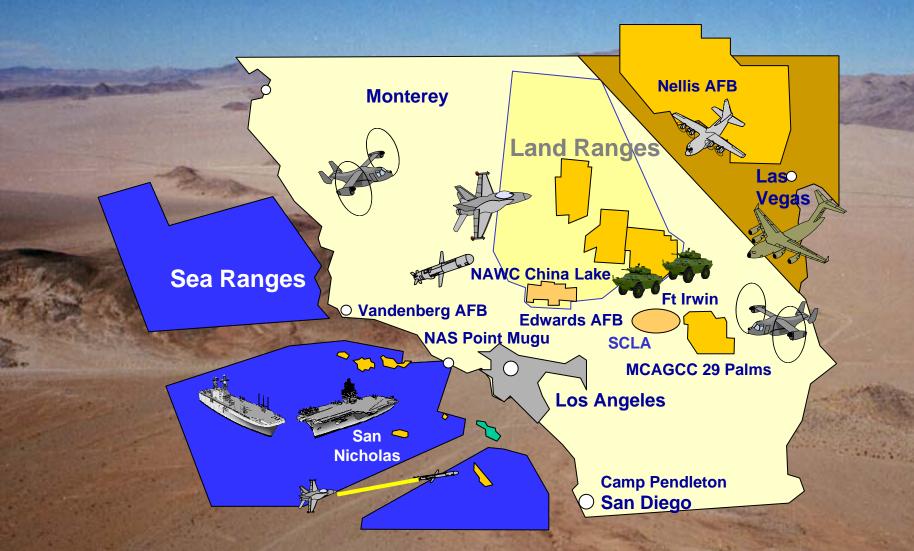

C)

**JOINT READINESS TRAINING CENTER** (JRTC)

FORT POLK, LA







## NTC MISSION

- >Provide tough, realistic joint and combined arms training
- Focus at the Battalion Task Force and Brigade levels
- >Assist commanders in developing trained, competent leaders and soldiers
- Identify unit training deficiencies, provide feedback to improve the force and prepare for success on the future JOINT battlefield
- > Provide venue for transformation
- >Take care of Soldiers, civilians, and family members

# Commanding General's Objectives

- > Train hard but saie
- Get better every day, much, much better by the end of the rotation
- Maintain our equipment, our soldiers, and our discipline
  - Maintain a winning Warrior Ethos



### **MILITARY INSTALLATIONS**





# **WESTERN US TRAINING RANGES**





# DEMOGRAPHICS

### FORT IRWIN POPULATION:

ACTIVE DUTY 4980

FAMILY MEMBERS 5103

CIVILIANS (Contractors, APF, NAF, AAFES, Teachers) 3038

ROTATIONAL UNIT 4000 - 6000

DAILY POST POPULATION 17000 - 19000

### FORT IRWIN HOUSING:

HOUSING UNITS

BACHELOR OFFER NCO QTRS

BILLETS SPACES

MICLE HOUSING UNITS

### SCHOOL POPULATION:

ON-POST (Pre-School & K-8)
SILVER VALLEY HIGH SCHOOLS

1<mark>679</mark> 239/474

# RESIDENTIAL COMMUNITIES GOAL

- Build communities with full amenities so that soldiers and families will not see Fort Irwin as a "hardship" tour
  - ✓ Eliminate housing deficit, which currently means a long waiting period for incoming families
  - ✓ Soldiers will no longer elect unaccompanied tours due to the excessive waiting list and subsequent commute
  - ✓ Greatly improve q