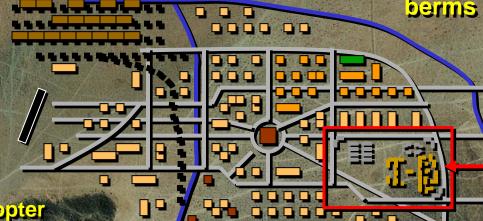

# TIEFORT CITY (Capitol City)

#### **8 Major Objectives**

- Consulate
- Hospital
- Palace
- Government Building
- University
- Prison
- Factory
- Train Station / Rail yard

#### **East of Chod Hill**

**Capital City** 

- -- 200+ Buildings
- -- 8 Major Objectives