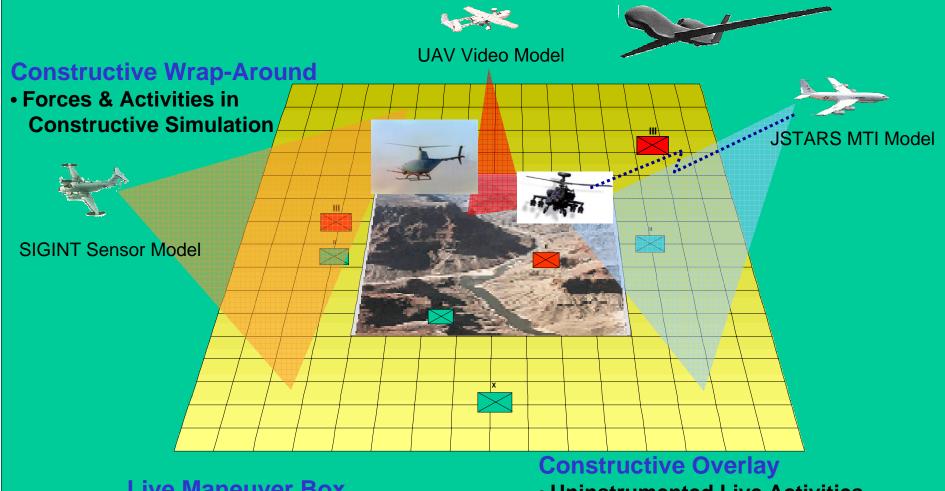

### Contemporary Operational Environment

## EXPANDED BATTLESPACE

## **EXPANDED BATTLESPACE**

#### **Live Maneuver Box**

- Instrumented Forces
- SAWE System
- •OC/Solaris AAR

- Uninstrumented Live Activities
  - Tank Ditches
  - Concertina Wire
  - Fortified Defensive **Positions**