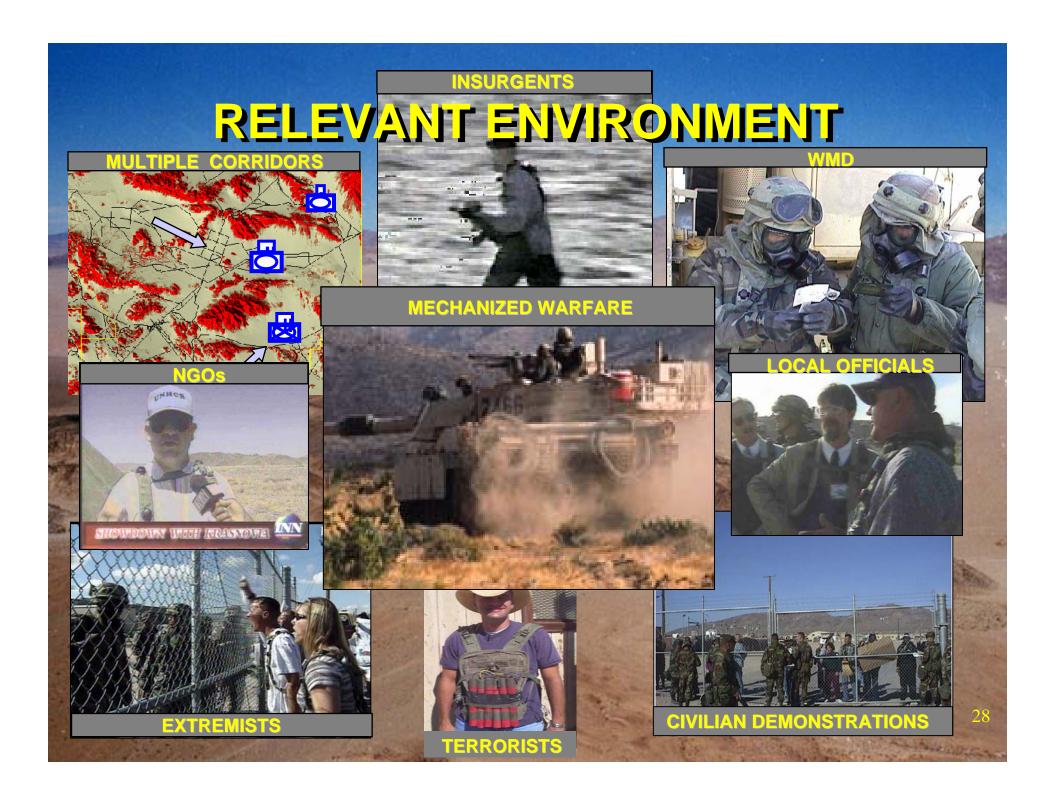

1 x ARTILLERY
- > 2 X RC ENHANCED BRIGADES
- > 1 X SBCT

# INCREASED RC PARTICIPATION

- > 1 ENHANCED BDE SCHEDULED PER YEAR
- LEADER TRAINING PROGRAM
  BDE & BN COMMANDERS AND STAFFS
- > BLUFOR AUGMENTATION
  - **CS UNITS**
  - **✓ CSS UNITS**
  - **AC/RC TEAMING**
- > THEATER LEVEL LOGISTICS
  - ✓ DS/GS MAINTENANCE COMPANIES
  - **✓ EAD-CS/CSS**
  - **✓ ENGINEER "NATION BUILDING"**

- √1996 48 eSB
- √1998 116 CAV
- √1999 155 eSB
- √2000 218 eSB
- √2001 256 eSB
- √2002 278 ACR
- ✓2003 30 eSB
- √2004 81 eSB
  - 2004 256 eSB
  - 2004 116 CAV
  - 2005 48 eSB

SOLDIERS TRAINED FY 02- 25,874

FY 03-16,801



# NTC TRAINING CORNERSTONES

#### **RELEVANT AND REALISTIC BATTLEFIELD**



HIGHLY CAPABLE, FULL SPECTRUM OPFOR



#### TRAINING INFRASTRUCTURE



#### **SKILLED OBSERVER CONTROLLERS**







# **Urban Operations Locations Today**



### **COLUSAN TOWNS**













# TIEFORT CITY (Capitol City)

#### **8 Major Objectives**

- Consulate
- Hospital
- Palace
- Government Building
- University
- Prison
- Factory
- Train Station / Rail yard

#### **Training Features**

- Up to three rooftop helicopter capable
- Small airstrip
- Up to three detailed MOUT buildings
- "ebsor eldsvold" -
- Protective berm/obstacle

#### Size

- Initial size, 3 km x 3 km
- Easily expandable with outlying fields, berms & villages



#### **East of Chod Hill**

**Capital City** 

- -- 200+ Buildings
- -- 8 Major Objectives



### Contemporary Operational Environment





# Operations Group

- Composed of nearly 700 senior company grade officers and Non-Commissioned
   Officers - Observer/Controllers