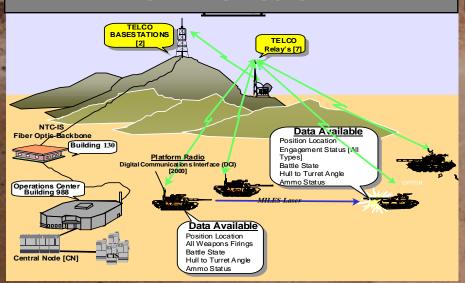

## NTC Instrumentation System

- Built around the Multiple Integrated Laser Engagement System (MILES)
- Each Sensor and laser are programmed based on its base vehicle or weapon type, i.e.an M16 laser cannot kill a tank and the tank's sensor know this.
- Uses global positioning system to account for all vehicles and personnel that are instrumented on the battlefield.
- Instrumented vehicles and personnel can be monitored in real time from the operations center on Fort Irwin.
- Movements and battles can be monitored and recorded to provide superb feedback to the training units in the After Action Review.

### **How MILES Works**

## 4. Data Sent to Bldg 988 for AAR's

Position Location Assessment Shooter ID Shooter Weapon Type

1. Firer Engages
Target, Laser has:

Shooter Player ID Weapon Type

#### 3. Cues:Visual/Audio

Combat Vehicle Kill Indicator Flashes

Vehicles intercom informs crew

2. Vehicle

**Assesses** 

**Engagement:** 

Near Miss or Catastrophic / Fire Power / Mobility