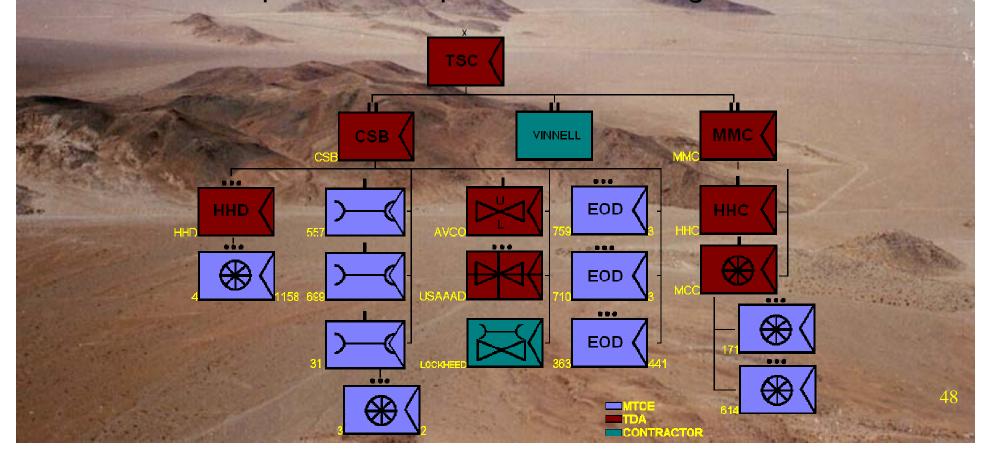

## Theater Support Command

- > Diverse and complex mission providing direct support to theater assets
- Absolutely essential in exercising and training our logistical assets
- > Able to anticipate and respond to the war-fighter's needs.