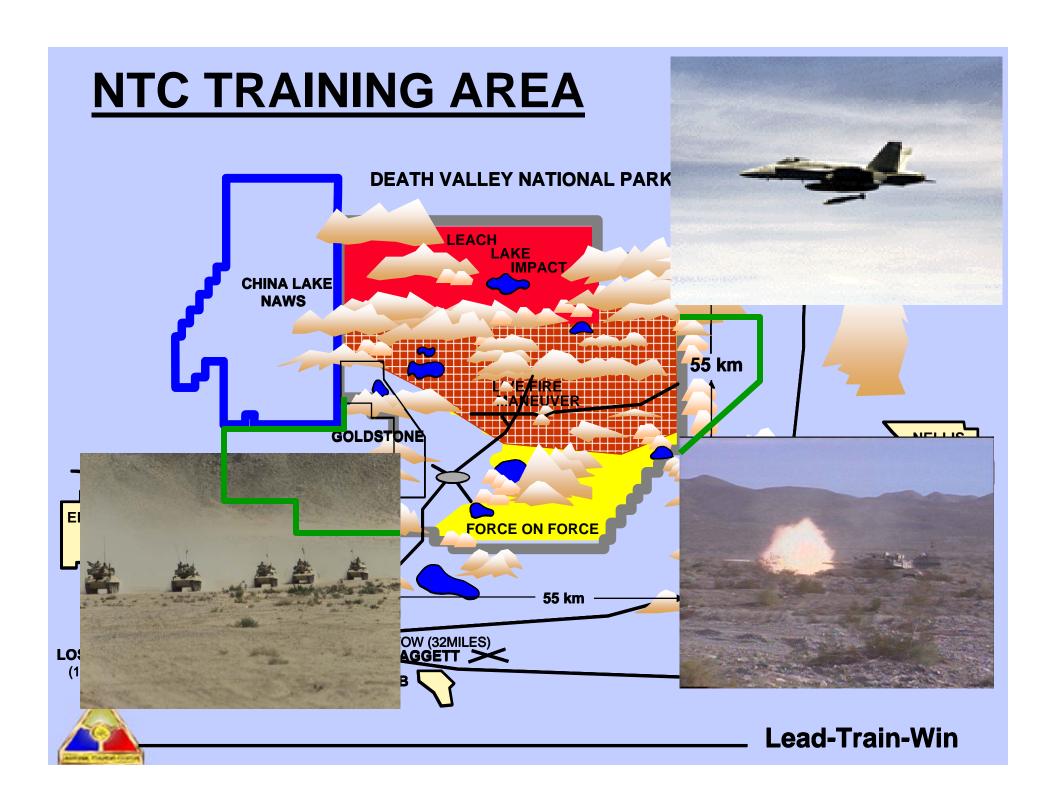

### NO "STANDARD" ROTATION

#### FY03

- >2X HEAVY
- > 1X HEAVY/ABN
- > 1 % HEAVY/LT
- **11** XI' <
- > 1 X SBCT
- > 1 X RC ENHANCED BRIGADE
- > 1 X FA HQ, MLRS BN, IN BN (L), AR BN (-), NYARNG TK CO

#### FY04

- > 2 X HEAVY
- > 2 X UNIT OF ACTION
- > 1 x ARTILLERY
- > 2 X RC ENHANCED BRIGADES
- > 1 X SBCT