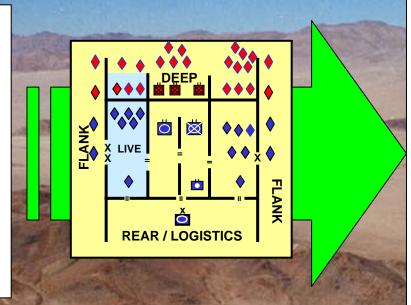

## EXPANDED BATTLESPACE

## **EXPANDED BATTLESPACE**

#### **Live Maneuver Box**

- Instrumented Forces
- SAWE System
- •OC/Solaris AAR

- Uninstrumented Live Activities
  - Tank Ditches
  - Concertina Wire
  - Fortified Defensive **Positions**