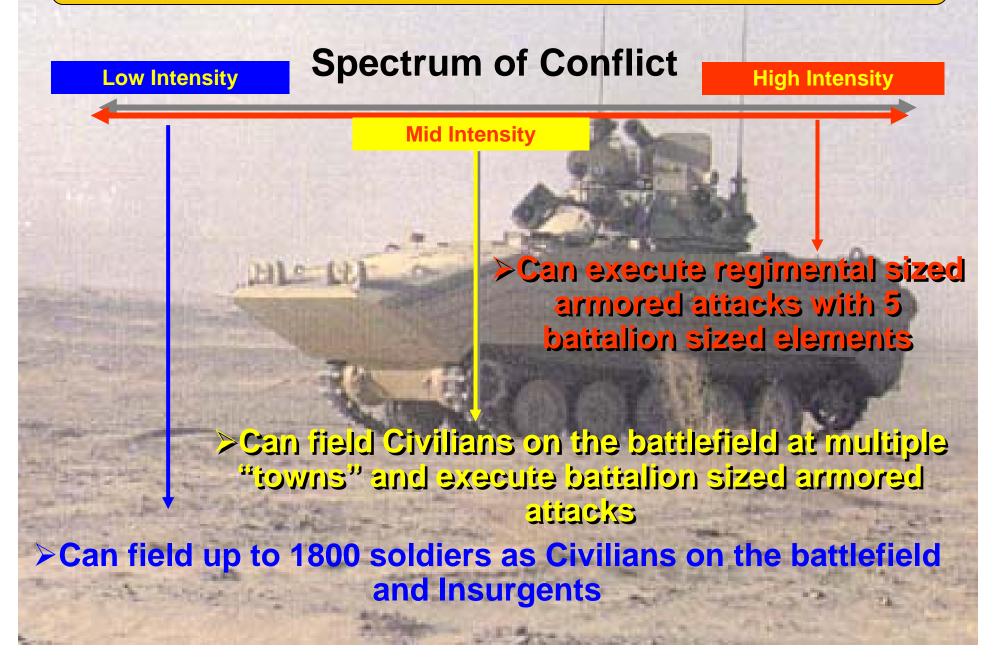

#### FY03

- >2X HEAVY
- > 1X HEAVY/ABN
- > 1 % HEAVY/LT
- **11** XI' <
- > 1 X SBCT
- > 1 X RC ENHANCED BRIGADE
- > 1 X FA HQ, MLRS BN, IN BN (L), AR BN (-), NYARNG TK CO

#### FY04

- > 2 X HEAVY
- > 2 X UNIT OF ACTION
- > 1 x ARTILLERY
- > 2 X RC ENHANCED BRIGADES
- > 1 X SBCT

# INCREASED RC PARTICIPATION

- > 1 ENHANCED BDE SCHEDULED PER YEAR
- LEADER TRAINING PROGRAM
  BDE & BN COMMANDERS AND STAFFS
- > BLUFOR AUGMENTATION
  - **CS UNITS**
  - **✓ CSS UNITS**
  - **AC/RC TEAMING**
- > THEATER LEVEL LOGISTICS
  - ✓ DS/GS MAINTENANCE COMPANIES
  - **✓ EAD-CS/CSS**
  - **✓ ENGINEER "NATION BUILDING"**