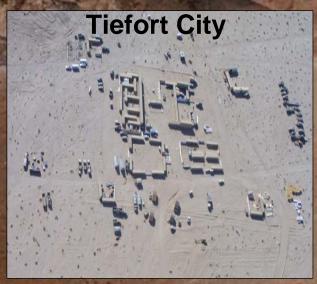

# TIEFORT CITY (Capitol City)

#### **8 Major Objectives**

- Consulate
- Hospital
- Palace
- Government Building
- University
- Prison
- Factory
- Train Station / Rail yard

#### **Training Features**

- Up to three rooftop helicopter capable
- Small airstrip
- Up to three detailed MOUT buildings
- "ebsor eldsvold" -
- Protective berm/obstacle

#### Size

- Initial size, 3 km x 3 km
- Easily expandable with outlying fields, berms & villages

#### **East of Chod Hill**

**Capital City** 

- -- 200+ Buildings
- -- 8 Major Objectives