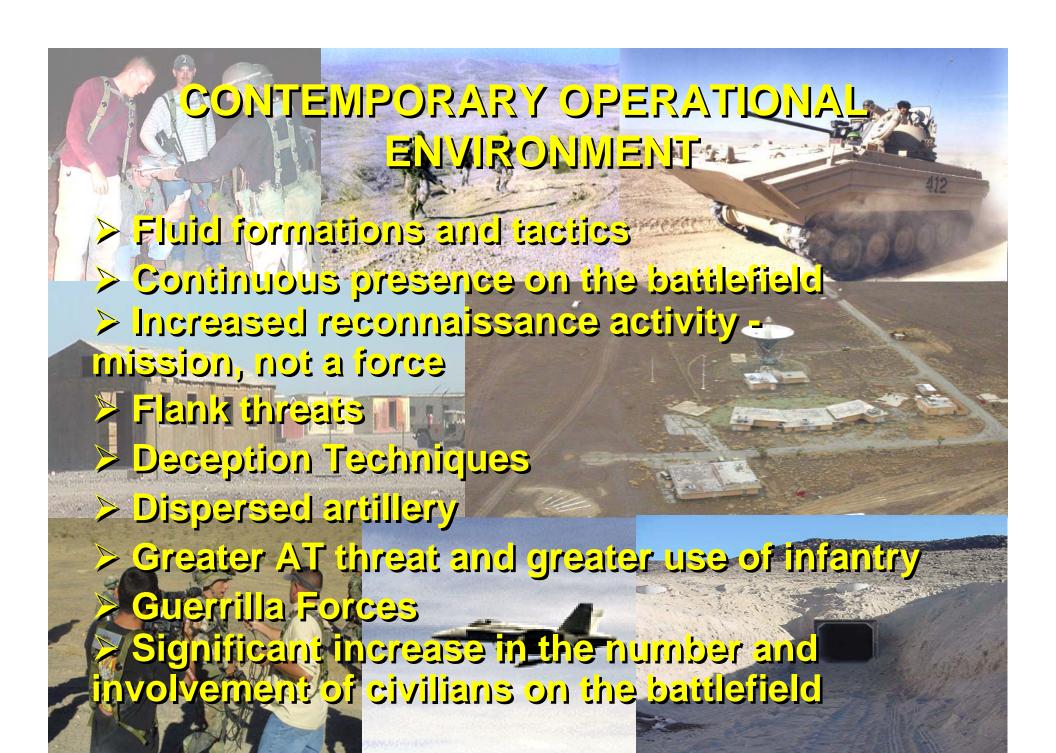

x ARTILLERY
- > 2 X RC ENHANCED BRIGADES
- > 1 X SBCT

# INCREASED RC PARTICIPATION

- > 1 ENHANCED BDE SCHEDULED PER YEAR
- LEADER TRAINING PROGRAM
  BDE & BN COMMANDERS AND STAFFS
- > BLUFOR AUGMENTATION
  - **CS UNITS**
  - **✓ CSS UNITS**
  - **AC/RC TEAMING**
- > THEATER LEVEL LOGISTICS
  - ✓ DS/GS MAINTENANCE COMPANIES
  - **✓ EAD-CS/CSS**
  - **✓ ENGINEER "NATION BUILDING"**

- √1996 48 eSB
- √1998 116 CAV
- √1999 155 eSB
- √2000 218 eSB
- √2001 256 eSB
- √2002 278 ACR
- ✓2003 30 eSB
- √2004 81 eSB
  - 2004 256 eSB
  - 2004 116 CAV
  - 2005 48 eSB

SOLDIERS TRAINED FY 02- 25,874

FY 03-16,801



# NTC TRAINING CORNERSTONES

#### **RELEVANT AND REALISTIC BATTLEFIELD**



HIGHLY CAPABLE, FULL SPECTRUM OPFOR



#### TRAINING INFRASTRUCTURE



#### **SKILLED OBSERVER CONTROLLERS**







# **Urban Operations Locations Today**



### **COLUSAN TOWNS**













# TIEFORT CITY (Capitol City)

#### **8 Major Objectives**

- Consulate
- Hospital
- Palace
- Government Building
- University
- Prison
- Factory
- Train Station / Rail yard

#### **Training Features**

- Up to three rooftop helicopter capable
- Small airstrip
- Up to three detailed MOUT buildings
- "ebsor eldsvold" -
- Protective berm/obstacle

#### Size

- Initial size, 3 km x 3 km
- Easily expandable with outlying fields, berms & villages



#### **East of Chod Hill**

**Capital City** 

- -- 200+ Buildings
- -- 8 Major Objectives



### Contemporary Operational Environment





# Operations Group

- Composed of nearly 700 senior company grade officers and Non-Commissioned
   Officers - Observer/Controllers.