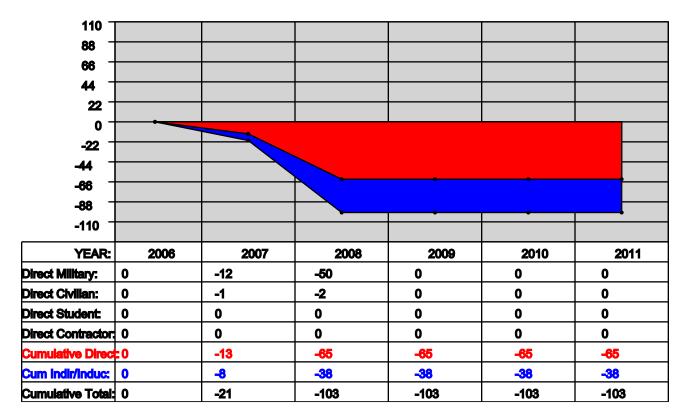

to the Department after implementation are \$5.0M with a payback expected in 5 years. The net present value of the costs and savings to the Department over 20 years is a savings of \$44.8M.

**Economic Impact on Communities:** Assuming no economic recovery, this recommendation could result in a maximum potential reduction of 103 jobs (65 direct and 38 indirect jobs) over the 2006 – 2011 period in the Columbus, GA-AL metropolitan statistical area, which is less than 0.1 percent of economic area employment. The aggregate economic impact of all recommended actions on this economic region of influence was considered and is at Appendix B of Volume I.