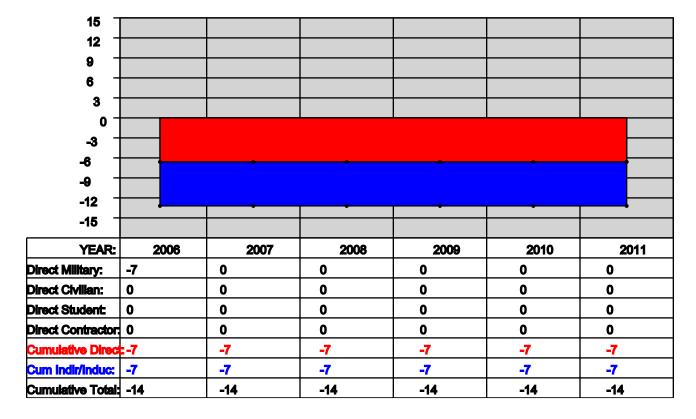

Assuming no economic recovery, the closure of Navy Reserve Center Horseheads, NY will result in a maximum potential reduction of 14 jobs (7 direct jobs and 7 indirect jobs) over the 2006-2011 period in the Elmira, NY Metropolitan Statistical Area, which is less than 0.1 percent of economic area employment.