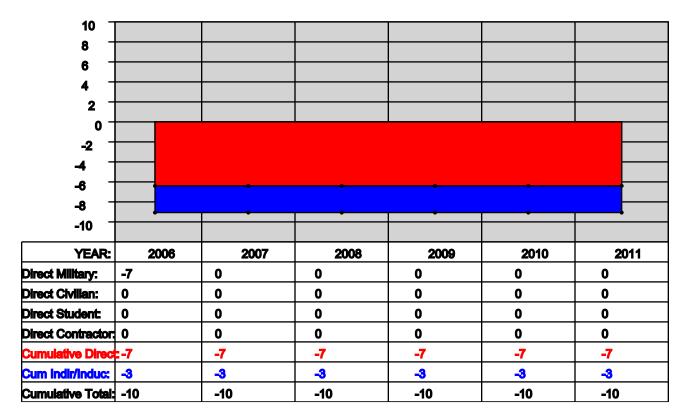

**Economic Impact on Communities:** Assuming no economic recovery, the closure of Navy Marine Corps Reserve Center Encino, CA will result in a maximum potential reduction of 12 jobs (8 direct jobs and 4 indirect jobs) over the 2006-2011 period in the Los Angeles-Long Beach-Glendale, CA Metropolitan Statistical Area, which is less than 0.1 percent of economic area employment.

Assuming no economic recovery, the closure of Navy Marine Corps Reserve Center Baton Rouge, LA will result in a maximum potential reduction of 10 jobs (7 direct jobs and 3 indirect jobs) over the 2006-2011 period in the Baton Rouge, LA Metropolitan Statistical Area, which is less than 0.1 percent of economic area employment.