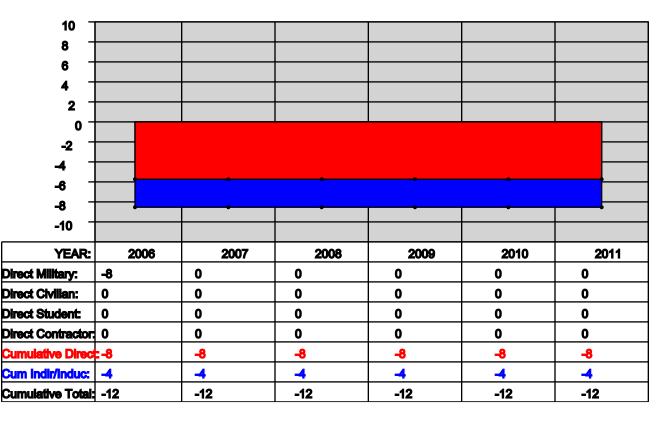

**Economic Impact on Communities:** Assuming no economic recovery, the closure of Navy Marine Corps Reserve Center Encino, CA will result in a maximum potential reduction of 12 jobs (8 direct jobs and 4 indirect jobs) over the 2006-2011 period in the Los Angeles-Long Beach-Glendale, CA Metropolitan Statistical Area, which is less than 0.1 percent of economic area employment.