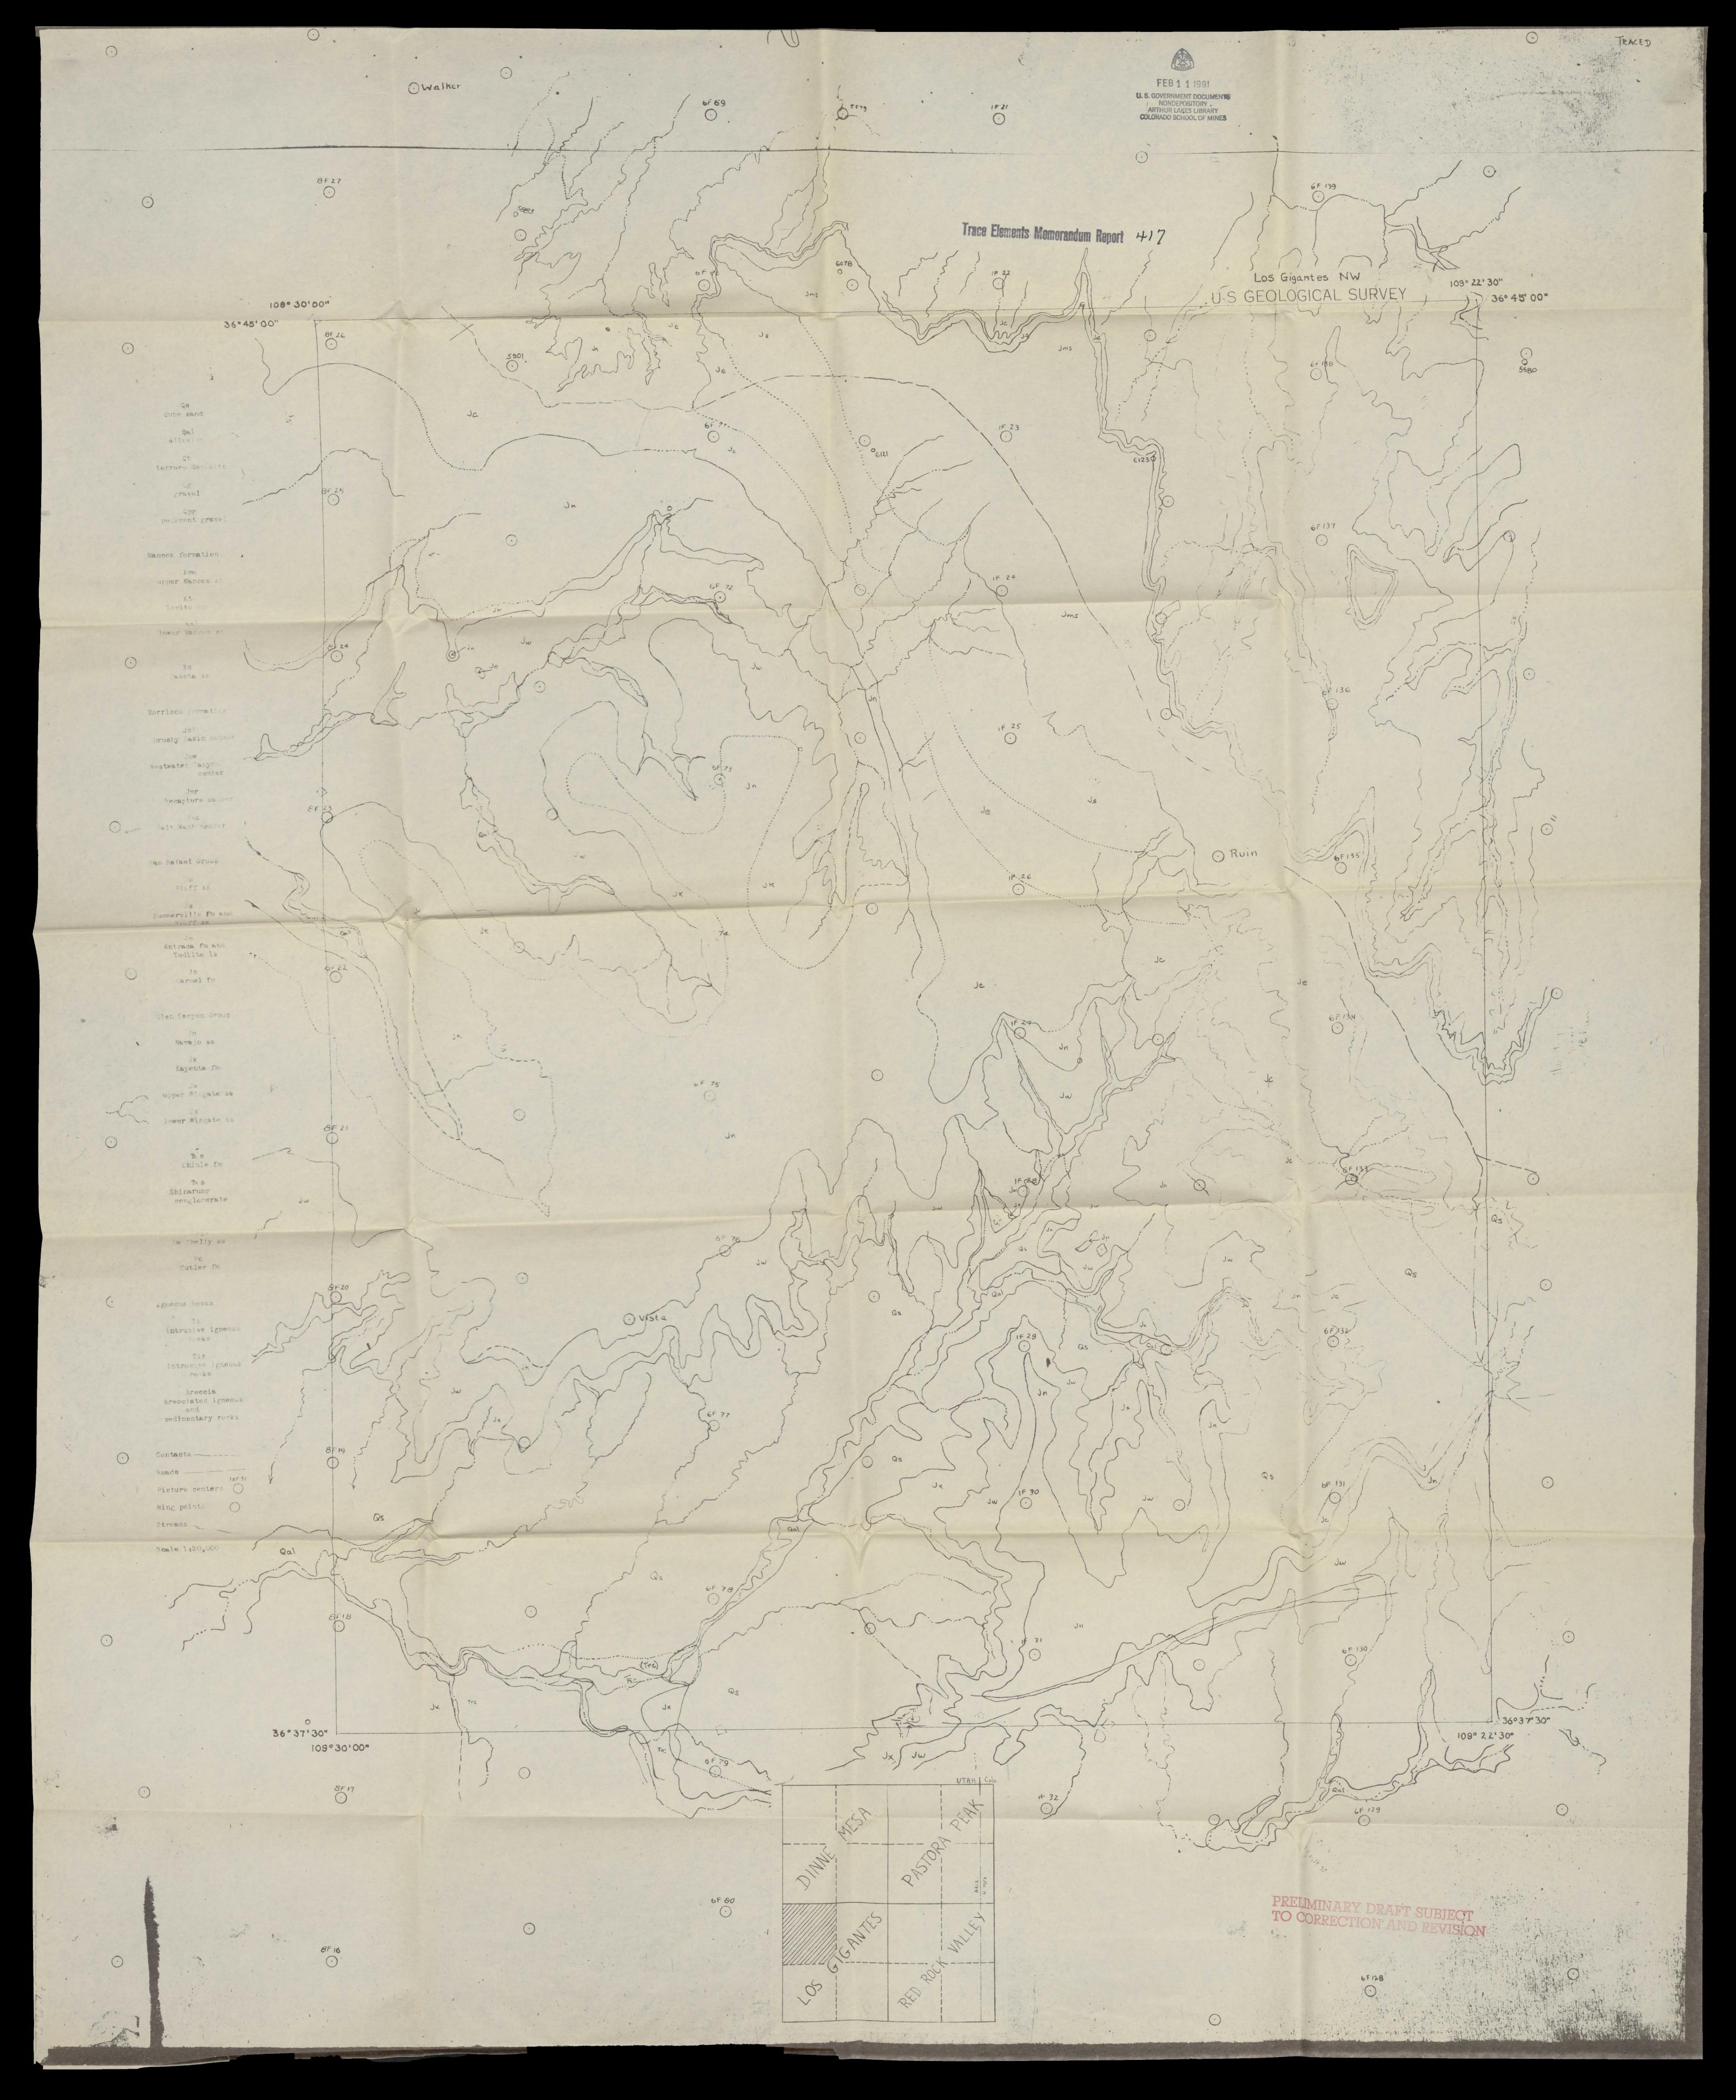

Y3, At 7: 22/TEM-417

LOS GIGANTES NW, PRELIMINARY GEOLOGIC MAP

OF PART OF THE CARRIZO MOUNTAINS AREA,

NORTHEASTERN ARIZONA

Trace Elements Memorandum Report 417

UNITED STATES DEPARTMENT OF THE INTERIOR

GEOLOGICAL SURVEY

This map is transmitted in advance of publication, in order to assist Commission and Survey personnel in their search for uranium deposits in the area. It shows geology, roads, drainage, meridians and parallels, triangulation stations, and air-photo centers and wing points. It is in very preliminary form, partly incomplete, and not edited for publication.

Trace Elements Memorandum Report 417

This preliminary report is distributed without editorial and technical review for conformity with official standards and nomenclature. It is not for public inspection or quotation.