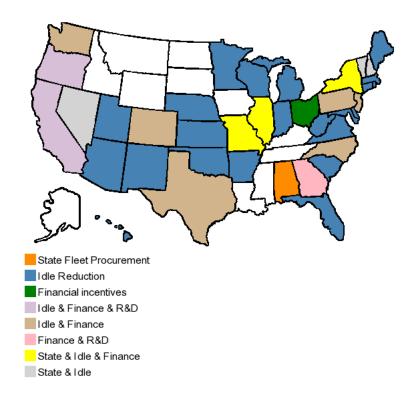

# Medium- and Heavy-Duty Vehicle Policies

This map contains state laws and regulations that affect medium- and heavy-duty vehicles. The policies include the following:

Tax incentives: tax credits for vehicle retrofit, new vehicle purchase, and refueling infrastructure.

Idle reduction mandates: fines for excessive idling and weight exemptions for vehicles containing idle reduction technology.

State fleet acquisition guidelines: mandates to acquire alternative fuel vehicles and retrofit existing vehicles to be more fuel-efficient.

Financial incentives for alternative fuels and advanced technology: grants for fleet modernization, truck stop electrification, and retrofits.

Note that the policies highlighted here target medium-duty and/or heavy-duty vehicles specifically. Thus, some policies by states apply to all vehicles including medium- and heavy-duty vehicles but are not included here. We describe policies for biofuels and low carbon fuel standards in other state maps. Source: U.S. Department of Energy Alternative Fuels and Advanced Vehicles Data Center. The website contains a database for federal and state incentives and laws. Here is a link to the search query for these results.